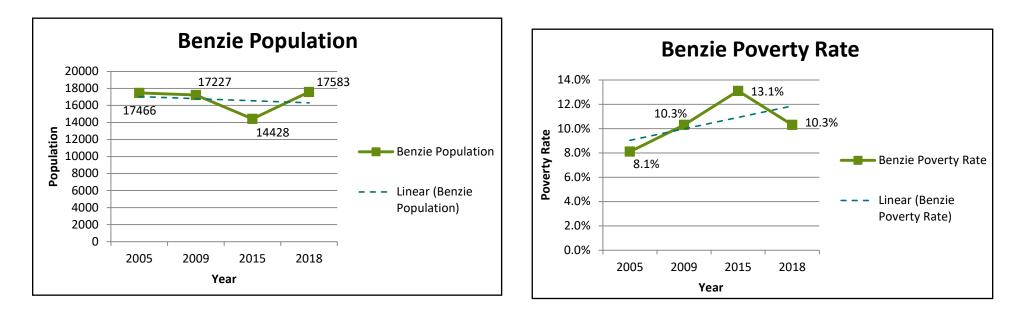

|
| Arts,<br>entertainment,<br>recreation                                               | \$22,981 | \$21,944 | \$25,180 | 15%                    |  |  |  |
| Accommodati<br>on and food<br>services                                              | \$15,275 | \$17,345 | \$22,005 | 27%                    |  |  |  |
| Other<br>services, exc.<br>public admin.                                            | \$23,125 | \$25,445 | \$25,955 | 2%                     |  |  |  |
| Public<br>administration                                                            | \$31,191 | \$33,177 | \$36,572 | 10%                    |  |  |  |
| Other<br>Includes<br>(private,<br>management<br>of business,<br>and<br>unallocated) | N/A      | N/A      | N/A      | N/A                    |  |  |  |

## **Benzie County**





## **Benzie County**





## Charlevoix County JOBS

## **ESTABLISHMENTS**

| Industry                                                                      | 2008 | 2013 | 2018 | Percent Change 2013-18 |
|-------------------------------------------------------------------------------|------|------|------|------------------------|
| Total Covered<br>Employment                                                   | 905  | 826  | 782  | -5%                    |
| Agri., forestry,<br>hunting                                                   | 3    | 3    | 5    | 67%                    |
| Mining                                                                        | 2    | 1    | 1    | 0%                     |
| Construction