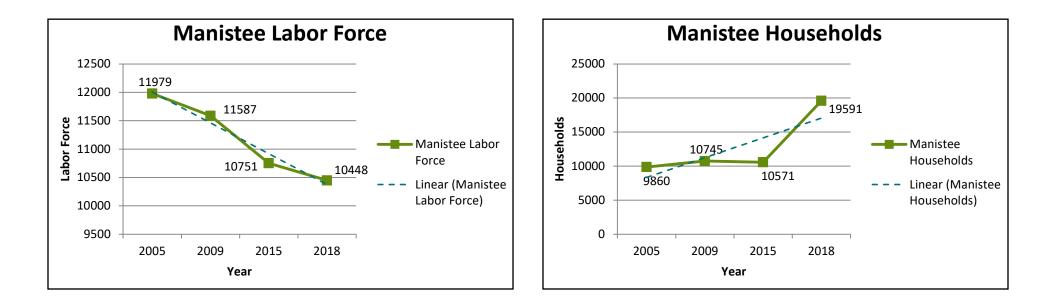

## APPENDIX C

The following appendix contains information from the County level. The tables depict informational data for industry sectors that outline employers, employees, industry distribution and median wages. The graphs depict trends developed from data extending back to 2005, providing a comprehensive look through 2018. The categories of data within the graphs include population, poverty rate, median income, labor force, households and unemployment. It is important to note that the data doesn't reflect the most recent impacts due to the Covid 19 Pandemic. Future updates to the data will certainly show deviations from the trends and these will be important to include and benchmark.