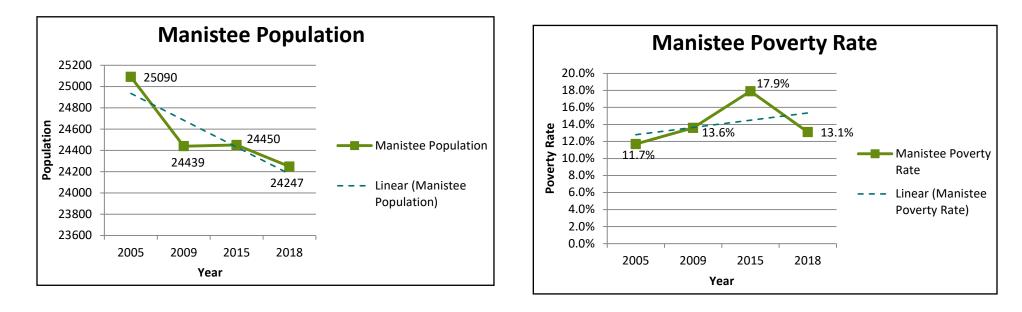

## APPENDIX C

The following appendix contains information from the County level. The tables depict informational data for industry sectors that outline employers, employees, industry distribution and median wages. The graphs depict trends developed from data extending back to 2005, providing a comprehensive look through 2018. The categories of data within the graphs include population, poverty rate, median income, labor force, households and unemployment. It is important to note that the data doesn't reflect the most recent impacts due to the Covid 19 Pandemic. Future updates to the data will certainly show deviations from the trends and these will be important to include and benchmark.