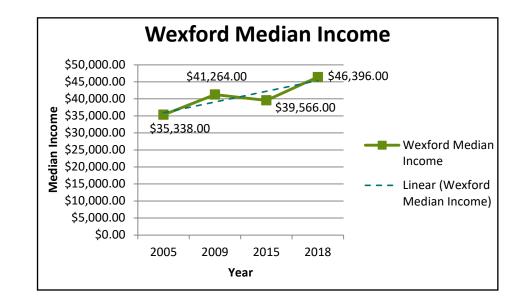

## APPENDIX C

The following appendix contains information from the County level. The tables depict informational data for industry sectors that outline employers, employees, industry distribution and median wages. The graphs depict trends developed from data extending back to 2005, providing a comprehensive look through 2018. The categories of data within the graphs include population, poverty rate, median income, labor force, households and unemployment. It is important to note that the data doesn't reflect the most recent impacts due to the Covid 19 Pandemic. Future updates to the data will certainly show deviations from the trends and these will be important to include and benchmark.