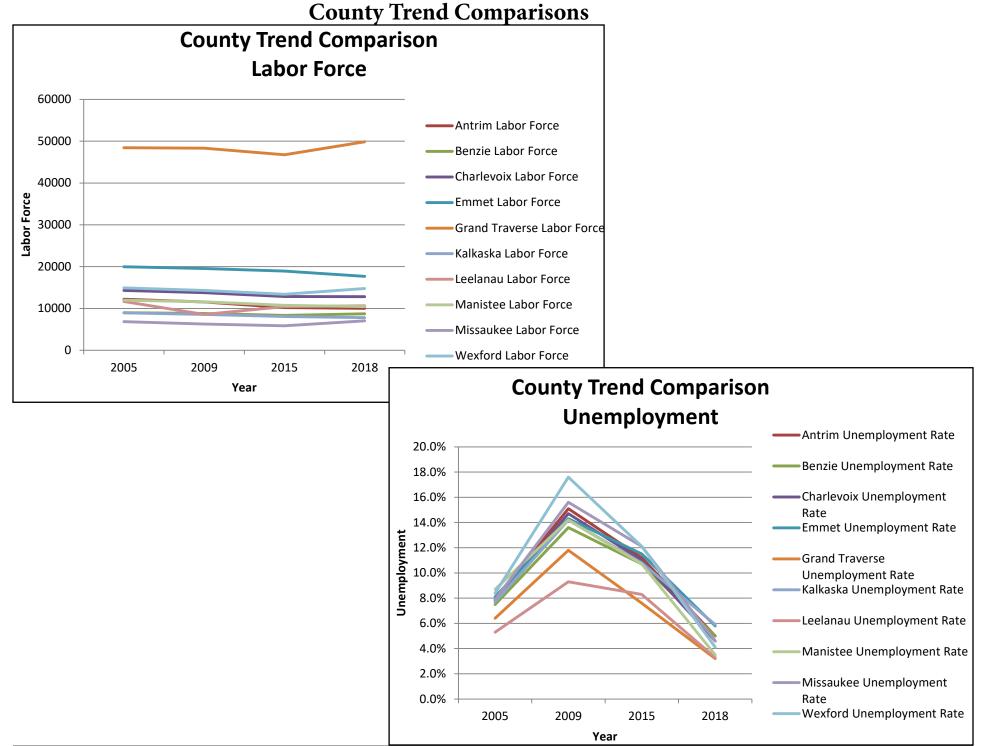

s,<br>entertainment,<br>recreation                                                    | \$12,750 | \$11,549 | \$13,908 | 20%                    |
| Accommodation<br>and food<br>services                                                    | \$11,661 | \$13,747 | \$13,518 | -2%                    |
| Other services,<br>exc. public<br>admin.                                                 | \$27,538 | \$23,120 | \$27,678 | 20%                    |
| Public<br>administration                                                                 | \$42,297 | \$43,097 | \$31,066 | -28%                   |
| Other Includes<br>(private, utilities,<br>management of<br>business, and<br>unallocated) | N/A      | N/A      | N/A      | N/A                    |













## **County Trend Comparisons**