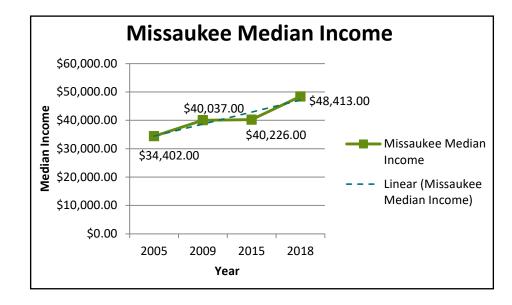

## APPENDIX C

The following appendix contains information from the County level. The tables depict informational data for industry sectors that outline employers, employees, industry distribution and median wages. The graphs depict trends developed from data extending back to 2005, providing a comprehensive look through 2018. The categories of data within the graphs include population, poverty rate, median income, labor force, households and unemployment. It is important to note that the data doesn't reflect the most recent impacts due to the Covid 19 Pandemic. Future updates to the data will certainly show deviations from the trends and these will be important to include and benchmark.