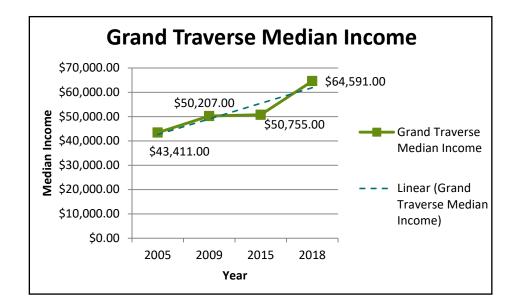

\$44,118 | \$48,697 | \$54,081  | 11%                    |
| Arts,<br>entertainment,<br>recreation                                         | \$23,296 | \$23,238 | \$24,621  | 6%                     |
| Accommodation<br>and food<br>services                                         | \$13,713 | \$15,537 | \$20,599  | 33%                    |
| Other services,<br>exc. public<br>admin.                                      | \$27,183 | \$27,397 | \$31,971  | 17%                    |
| Public<br>administration                                                      | \$43,703 | \$46,419 | \$51,527  | 11%                    |
| Other Includes<br>(private,<br>management of<br>business, and<br>unallocated) | N/A      | N/A      | N/A       | N/A                    |

## **Grand Traverse County**











#### ESTABLISHMENTS

| Industry                                                                      | 2008 | 2013 | 2018 | Percent Change 2013-18 |
|-------------------------------------------------------------------------------|------|------|------|------------------------|
| Total Covered<br>Employment                                                   | 368  | 335  | 313  | -7%                    |
| Agri., forestry,<br>hunting                                                   | 5    | 6    | 6    | 0%                     |
| Mining                                                                        | 18   | 21   | 22   | 5%                     |
| Construction                                                                  | 66   | 47   | 42   | -11%                   |
| Man