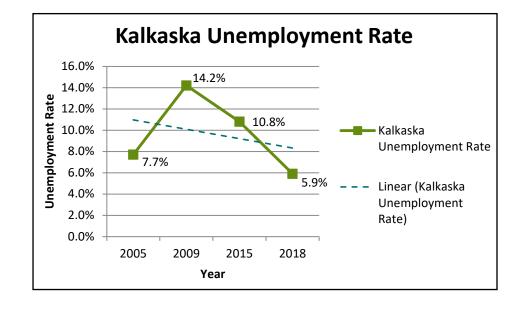

| \$31,895 | \$34,760 | \$39,414  | 13%                    |
| Arts,<br>entertainment,<br>recreation                                         | \$12,352 | \$19,203 | D         | N/A                    |
| Accommodation<br>and food services                                            | \$11,037 | \$17,165 | D         | N/A                    |
| Other services,<br>exc. public<br>admin.                                      | \$29,119 | \$30,360 | \$28,349  | -7%                    |
| Public<br>administration                                                      | \$23,231 | \$24,118 | \$26,419  | 10%                    |
| Other Includes<br>(private,<br>management of<br>business, and<br>unallocated) | N/A      | N/A      | N/A       | N/A                    |









# Leelanau County JOBS

## **ESTABLISHMENTS**

| Industry                                                                                    | 2008 | 2013 | 2018 | Percent Change 2013-18 |
|---------------------------------------------------------------------------------------------|------|------|------|------------------------|
| Total Covered                                                                               | 710  | 663  | 682  | 3%                     |
| Employment<br>Agri., forestry,<br>hunting                                                   | 24   | 31   | 41   | 32%                    |
| Mining                                                                                      | 2    | 3    | 4    | 33%                    |
| Construction