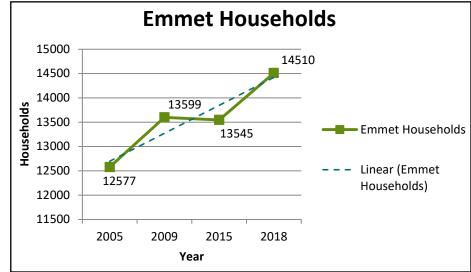

| \$45,317 | \$50,730 | \$51,458  | 1%                     |
| Arts,<br>entertainment,<br>recreation                                            | \$25,306 | \$28,077 | \$30,010  | 7%                     |
| Accommodatio<br>n and food<br>services                                           | \$15,663 | \$17,596 | \$21,684  | 23%                    |
| Other<br>services, exc.<br>public admin.                                         | \$26,041 | \$27,329 | \$31,598  | 16%                    |
| Public<br>administration                                                         | \$40,386 | \$44,100 | \$43,503  | -1%                    |
| Other Includes<br>(private,<br>management<br>of business,<br>and<br>unallocated) | N/A      | N/A      | N/A       | N//                    |











# **Grand Traverse County**

#### **ESTABLISHMENTS**

| Industry                                                                      | 2008  | 2013  | 2018  | Percent Change 2013-18 |
|-------------------------------------------------------------------------------|-------|-------|-------|------------------------|
| Total Covered<br>Employment                                                   | 3,459 | 3,230 | 3,287 | 2%                     |
| Agri., forestry,<br>hunting                                                   | 21    | 25    | 38    | 52%                    |
| Mining                                                                        | 44    | 47    | 31    | -34%                   |
| Construction                                                                  | 499