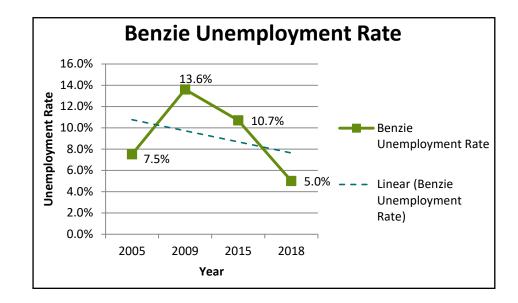

br>recreation                                               | \$22,981 | \$21,944 | \$25,180 | 15%                    |  |  |  |
| Accommodati<br>on and food<br>services                                              | \$15,275 | \$17,345 | \$22,005 | 27%                    |  |  |  |
| Other<br>services, exc.<br>public admin.                                            | \$23,125 | \$25,445 | \$25,955 | 2%                     |  |  |  |
| Public<br>administration                                                            | \$31,191 | \$33,177 | \$36,572 | 10%                    |  |  |  |
| Other<br>Includes<br>(private,<br>management<br>of business,<br>and<br>unallocated) | N/A      | N/A      | N/A      | N/A                    |  |  |  |

## **Benzie County**





## **Benzie County**





## Charlevoix County JOBS

## **ESTABLISHMENTS**

| Industry                                                                      | 2008 | 2013 | 2018 | Percent Change 2013-18 |
|-------------------------------------------------------------------------------|------|------|------|------------------------|
| Total Covered<br>Employment                                                   | 905  | 826  | 782  | -5%                    |
| Agri., forestry,<br>hunting                                                   | 3    | 3    | 5    | 67%                    |
| Mining                                                                        | 2    | 1    | 1    | 0%                     |
| Construction                                                                  | 166  | 121  | 120  | -1%