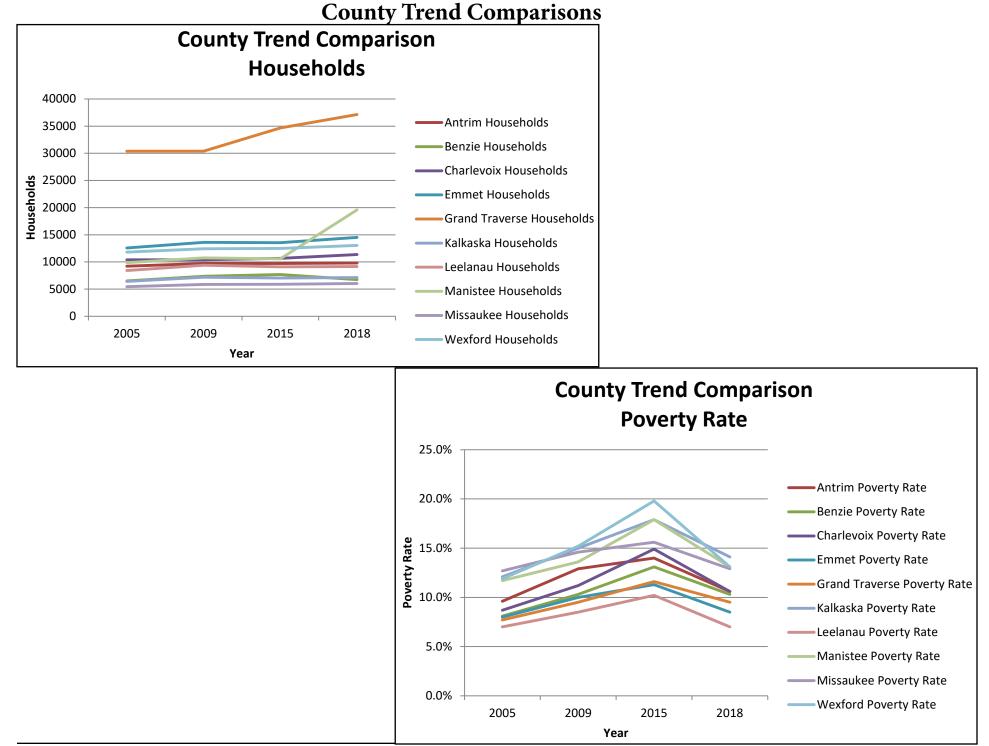

rts,<br>entertainment,<br>recreation                                                    | \$12,750 | \$11,549 | \$13,908 | 20%                    |
| Accommodation<br>and food<br>services                                                    | \$11,661 | \$13,747 | \$13,518 | -2%                    |
| Other services,<br>exc. public<br>admin.                                                 | \$27,538 | \$23,120 | \$27,678 | 20%                    |
| Public<br>administration                                                                 | \$42,297 | \$43,097 | \$31,066 | -28%                   |
| Other Includes<br>(private, utilities,<br>management of<br>business, and<br>unallocated) | N/A      | N/A      | N/A      | N/A                    |













## **County Trend Comparisons**