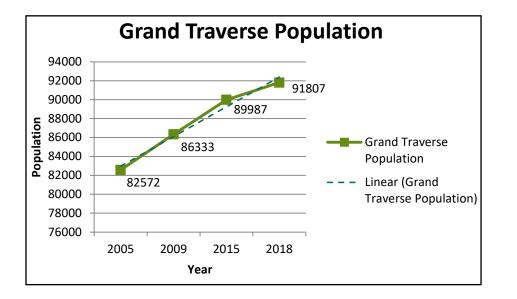

| \$44,118 | \$48,697 | \$54,081  | 11%                    |
| Arts,<br>entertainment,<br>recreation                                         | \$23,296 | \$23,238 | \$24,621  | 6%                     |
| Accommodation<br>and food<br>services                                         | \$13,713 | \$15,537 | \$20,599  | 33%                    |
| Other services,<br>exc. public<br>admin.                                      | \$27,183 | \$27,397 | \$31,971  | 17%                    |
| Public<br>administration                                                      | \$43,703 | \$46,419 | \$51,527  | 11%                    |
| Other Includes<br>(private,<br>management of<br>business, and<br>unallocated) | N/A      | N/A      | N/A       | N/A                    |

## **Grand Traverse County**











#### ESTABLISHMENTS

| Industry                                                                      | 2008 | 2013 | 2018 | Percent Change 2013-18 |
|-------------------------------------------------------------------------------|------|------|------|------------------------|
| Total Covered<br>Employment                                                   | 368  | 335  | 313  | -7%                    |
| Agri., forestry,<br>hunting                                                   | 5    | 6    | 6    | 0%                     |
| Mining                                                                        | 18   | 21   | 22   | 5%                     |
| Construction                                                                  | 66   | 47   | 42   | -11%                   |
|