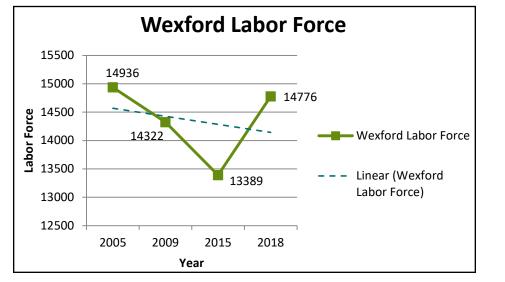

## APPENDIX C

The following appendix contains information from the County level. The tables depict informational data for industry sectors that outline employers, employees, industry distribution and median wages. The graphs depict trends developed from data extending back to 2005, providing a comprehensive look through 2018. The categories of data within the graphs include population, poverty rate, median income, labor force, households and unemployment. It is important to note that the data doesn't reflect the most recent impacts due to the Covid 19 Pandemic. Future updates to the data will certainly show deviations from the trends and these will be important to include and benchmark.