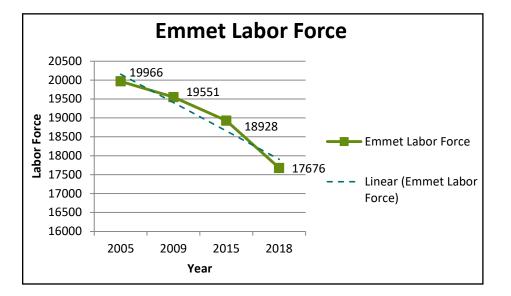

| \$45,317 | \$50,730 | \$51,458  | 1%                     |
| Arts,<br>entertainment,<br>recreation                                            | \$25,306 | \$28,077 | \$30,010  | 7%                     |
| Accommodatio<br>n and food<br>services                                           | \$15,663 | \$17,596 | \$21,684  | 23%                    |
| Other<br>services, exc.<br>public admin.                                         | \$26,041 | \$27,329 | \$31,598  | 16%                    |
| Public<br>administration                                                         | \$40,386 | \$44,100 | \$43,503  | -1%                    |
| Other Includes<br>(private,<br>management<br>of business,<br>and<br>unallocated) | N/A      | N/A      | N/A       | N//                    |











# **Grand Traverse County**

#### **ESTABLISHMENTS**

| Industry                                                                      | 2008  | 2013  | 2018  | Percent Change 2013-18 |
|-------------------------------------------------------------------------------|-------|-------|-------|------------------------|
| Total Covered<br>Employment                                                   | 3,459 | 3,230 | 3,287 | 2%                     |
| Agri., forestry,<br>hunting                                                   | 21    | 25    | 38    | 52%                    |
| Mining                                                                        | 44    | 47    | 31    | -34%                   |
| Construction                                                                  | 499