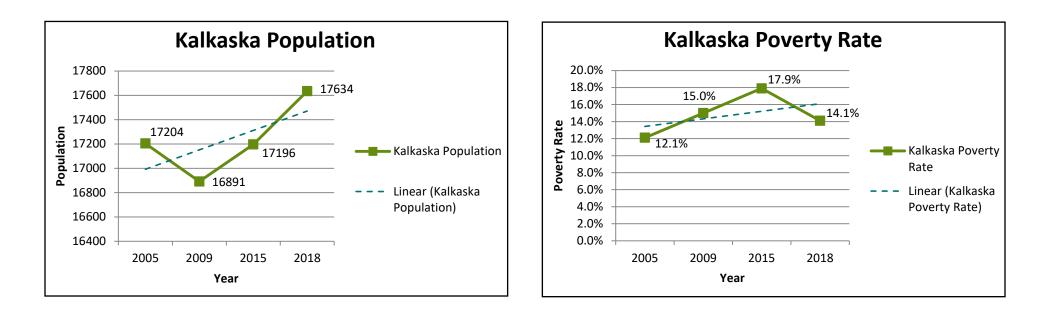

| \$31,895 | \$34,760 | \$39,414  | 13%                    |
| Arts,<br>entertainment,<br>recreation                                         | \$12,352 | \$19,203 | D         | N/A                    |
| Accommodation<br>and food services                                            | \$11,037 | \$17,165 | D         | N/A                    |
| Other services,<br>exc. public<br>admin.                                      | \$29,119 | \$30,360 | \$28,349  | -7%                    |
| Public<br>administration                                                      | \$23,231 | \$24,118 | \$26,419  | 10%                    |
| Other Includes<br>(private,<br>management of<br>business, and<br>unallocated) | N/A      | N/A      | N/A       | N/A                    |









# Leelanau County JOBS

## **ESTABLISHMENTS**

| Industry                                                                                    | 2008 | 2013 | 2018 | Percent Change 2013-18 |
|---------------------------------------------------------------------------------------------|------|------|------|------------------------|
| Total Covered                                                                               | 710  | 663  | 682  | 3%                     |
| Employment<br>Agri., forestry,<br>hunting                                                   | 24   | 31   | 41   | 32%                    |
| Mining                                                                                      | 2    | 3    | 4    | 33%                    |
| Construction