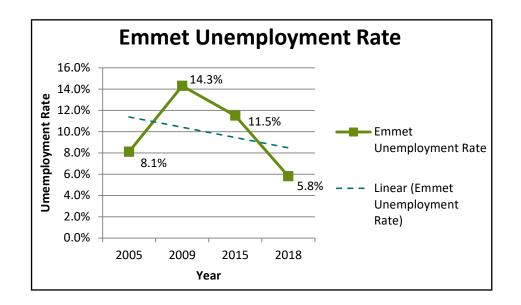

| \$45,317 | \$50,730 | \$51,458  | 1%                     |
| Arts,<br>entertainment,<br>recreation                                            | \$25,306 | \$28,077 | \$30,010  | 7%                     |
| Accommodatio<br>n and food<br>services                                           | \$15,663 | \$17,596 | \$21,684  | 23%                    |
| Other<br>services, exc.<br>public admin.                                         | \$26,041 | \$27,329 | \$31,598  | 16%                    |
| Public<br>administration                                                         | \$40,386 | \$44,100 | \$43,503  | -1%                    |
| Other Includes<br>(private,<br>management<br>of business,<br>and<br>unallocated) | N/A      | N/A      | N/A       | N//                    |











# **Grand Traverse County**

#### **ESTABLISHMENTS**

| Industry                                                                      | 2008  | 2013  | 2018  | Percent Change 2013-18 |
|-------------------------------------------------------------------------------|-------|-------|-------|------------------------|
| Total Covered<br>Employment                                                   | 3,459 | 3,230 | 3,287 | 2%                     |
| Agri., forestry,<br>hunting                                                   | 21    | 25    | 38    | 52%                    |
| Mining                                                                        | 44    | 47    | 31    | -34%                   |
| Construction                                                                  | 499   |