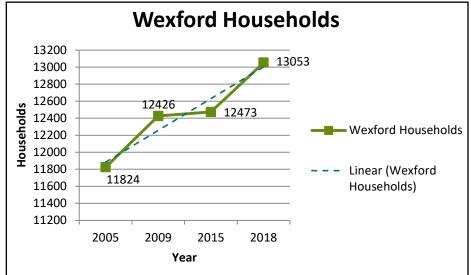

N/A      | N/A                    |
| Arts,<br>entertainment,<br>recreation                                                    | \$12,750 | \$11,549 | \$13,908 | 20%                    |
| Accommodation<br>and food<br>services                                                    | \$11,661 | \$13,747 | \$13,518 | -2%                    |
| Other services,<br>exc. public<br>admin.                                                 | \$27,538 | \$23,120 | \$27,678 | 20%                    |
| Public<br>administration                                                                 | \$42,297 | \$43,097 | \$31,066 | -28%                   |
| Other Includes<br>(private, utilities,<br>management of<br>business, and<br>unallocated) | N/A      | N/A      | N/A      | N/A                    |













## **County Trend Comparisons**