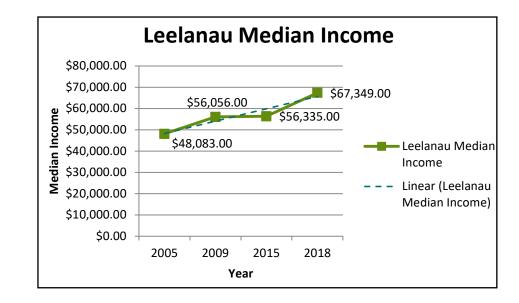

br>entertainment,<br>recreation                                                          | \$28,682 | \$29,453 | \$34,571 | 17%                    |
| Accommodatio<br>n and food<br>services                                                         | \$15,858 | \$18,224 | \$24,207 | 33%                    |
| Other services,<br>exc. public<br>admin.                                                       | \$24,025 | \$24,441 | \$32,748 | 34%                    |
| Public<br>administration                                                                       | \$33,190 | \$35,793 | \$44,445 | 24%                    |
| Other Includes<br>(private,<br>utilities,<br>management<br>of business,<br>and<br>unallocated) | N/A      | N/A      | N/A      | N/A                    |

## Leelanau County





## Leelanau County







# Manistee County JOBS

#### **ESTABLISHMENTS**

| Industry                                                         | 2008 | 2013 | 2018 | Percent Change 2013-18 |
|------------------------------------------------------------------|------|------|------|------------------------|
| Total Covered<br>Employment                                      | 651  | 564  | 532  | -6%                    |
| Agri., forestry,<br>hunting                                      | 13   | 15   | 11   | -27%                   |
| Mining                                                           | 7    | 4    | 2    | -50%                   |
| Construction                                                     | 84   | 68   | 65   | -4%                    |
| Manufacturing