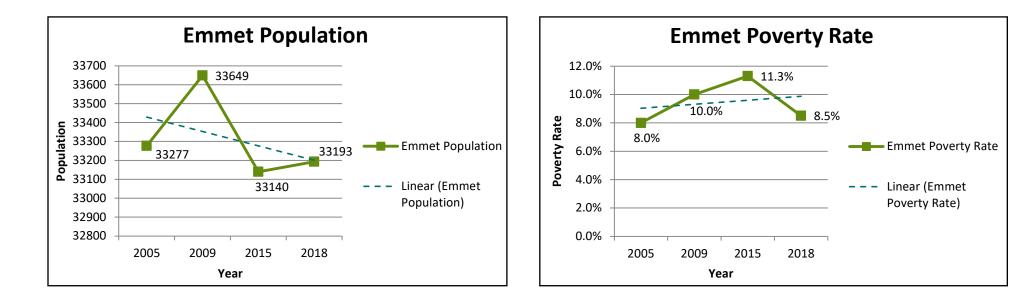

| \$45,317 | \$50,730 | \$51,458  | 1%                     |
| Arts,<br>entertainment,<br>recreation                                            | \$25,306 | \$28,077 | \$30,010  | 7%                     |
| Accommodatio<br>n and food<br>services                                           | \$15,663 | \$17,596 | \$21,684  | 23%                    |
| Other<br>services, exc.<br>public admin.                                         | \$26,041 | \$27,329 | \$31,598  | 16%                    |
| Public<br>administration                                                         | \$40,386 | \$44,100 | \$43,503  | -1%                    |
| Other Includes<br>(private,<br>management<br>of business,<br>and<br>unallocated) | N/A      | N/A      | N/A       | N//                    |











# **Grand Traverse County**

#### **ESTABLISHMENTS**

| Industry                                                                      | 2008  | 2013  | 2018  | Percent Change 2013-18 |
|-------------------------------------------------------------------------------|-------|-------|-------|------------------------|
| Total Covered<br>Employment                                                   | 3,459 | 3,230 | 3,287 | 2%                     |
| Agri., forestry,<br>hunting                                                   | 21    | 25    | 38    | 52%                    |
| Mining                                                                        | 44    | 47    | 31    | -34%                   |
| Construction                                                                  |