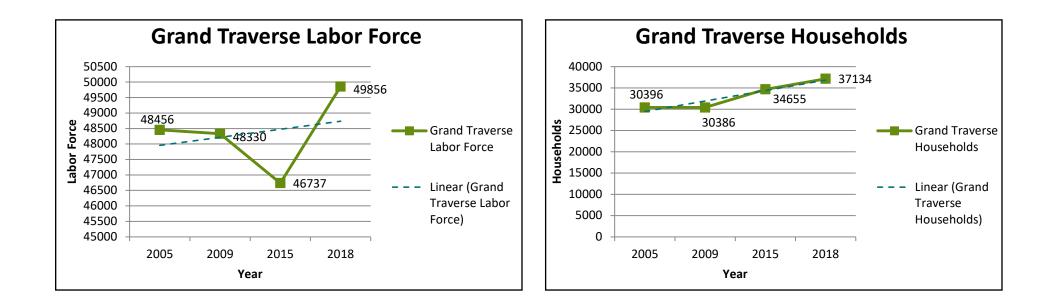

$44,118 | \$48,697 | \$54,081  | 11%                    |
| Arts,<br>entertainment,<br>recreation                                         | \$23,296 | \$23,238 | \$24,621  | 6%                     |
| Accommodation<br>and food<br>services                                         | \$13,713 | \$15,537 | \$20,599  | 33%                    |
| Other services,<br>exc. public<br>admin.                                      | \$27,183 | \$27,397 | \$31,971  | 17%                    |
| Public<br>administration                                                      | \$43,703 | \$46,419 | \$51,527  | 11%                    |
| Other Includes<br>(private,<br>management of<br>business, and<br>unallocated) | N/A      | N/A      | N/A       | N/A                    |

## **Grand Traverse County**











#### ESTABLISHMENTS

| Industry                                                                      | 2008 | 2013 | 2018 | Percent Change 2013-18 |
|-------------------------------------------------------------------------------|------|------|------|------------------------|
| Total Covered<br>Employment                                                   | 368  | 335  | 313  | -7%                    |
| Agri., forestry,<br>hunting                                                   | 5    | 6    | 6    | 0%                     |
| Mining                                                                        | 18   | 21   | 22   | 5%                     |
| Construction                                                                  | 66   | 47   | 42   | -11%                   |
| Manuf