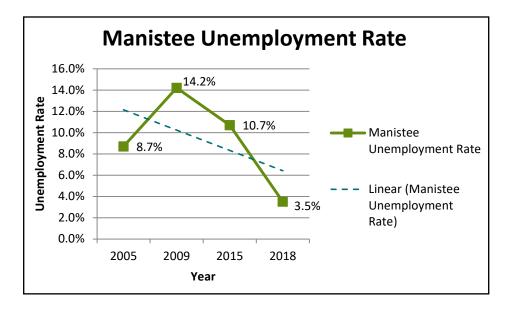

## APPENDIX C

The following appendix contains information from the County level. The tables depict informational data for industry sectors that outline employers, employees, industry distribution and median wages. The graphs depict trends developed from data extending back to 2005, providing a comprehensive look through 2018. The categories of data within the graphs include population, poverty rate, median income, labor force, households and unemployment. It is important to note that the data doesn't reflect the most recent impacts due to the Covid 19 Pandemic. Future updates to the data will certainly show deviations from the trends and these will be important to include and benchmark.