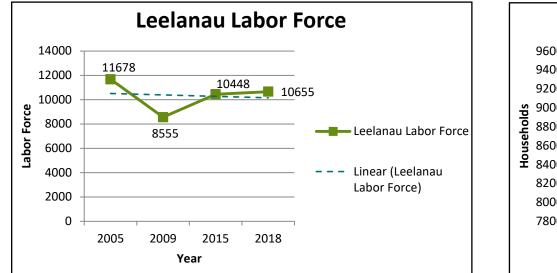

ecreation                                                          | \$28,682 | \$29,453 | \$34,571 | 17%                    |
| Accommodatio<br>n and food<br>services                                                         | \$15,858 | \$18,224 | \$24,207 | 33%                    |
| Other services,<br>exc. public<br>admin.                                                       | \$24,025 | \$24,441 | \$32,748 | 34%                    |
| Public<br>administration                                                                       | \$33,190 | \$35,793 | \$44,445 | 24%                    |
| Other Includes<br>(private,<br>utilities,<br>management<br>of business,<br>and<br>unallocated) | N/A      | N/A      | N/A      | N/A                    |

## Leelanau County





## Leelanau County







# Manistee County JOBS

#### **ESTABLISHMENTS**

| Industry                                                         | 2008 | 2013 | 2018 | Percent Change 2013-18 |
|------------------------------------------------------------------|------|------|------|------------------------|
| Total Covered<br>Employment                                      | 651  | 564  | 532  | -6%                    |
| Agri., forestry,<br>hunting                                      | 13   | 15   | 11   | -27%                   |
| Mining                                                           | 7    | 4    | 2    | -50%                   |
| Construction                                                     | 84   | 68   | 65   | -4%                    |
| Manufacturing