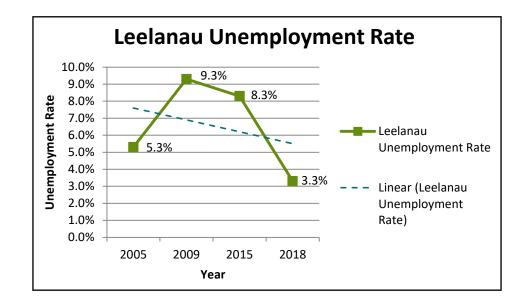

ation                                                          | \$28,682 | \$29,453 | \$34,571 | 17%                    |
| Accommodatio<br>n and food<br>services                                                         | \$15,858 | \$18,224 | \$24,207 | 33%                    |
| Other services,<br>exc. public<br>admin.                                                       | \$24,025 | \$24,441 | \$32,748 | 34%                    |
| Public<br>administration                                                                       | \$33,190 | \$35,793 | \$44,445 | 24%                    |
| Other Includes<br>(private,<br>utilities,<br>management<br>of business,<br>and<br>unallocated) | N/A      | N/A      | N/A      | N/A                    |

## Leelanau County





## Leelanau County







# Manistee County JOBS

#### **ESTABLISHMENTS**

| Industry                                                         | 2008 | 2013 | 2018 | Percent Change 2013-18 |
|------------------------------------------------------------------|------|------|------|------------------------|
| Total Covered<br>Employment                                      | 651  | 564  | 532  | -6%                    |
| Agri., forestry,<br>hunting                                      | 13   | 15   | 11   | -27%                   |
| Mining                                                           | 7    | 4    | 2    | -50%                   |
| Construction                                                     | 84   | 68   | 65   | -4%                    |
| Manufacturing