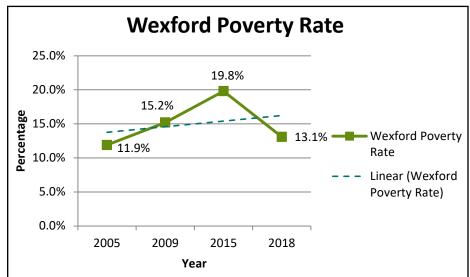

## APPENDIX C

The following appendix contains information from the County level. The tables depict informational data for industry sectors that outline employers, employees, industry distribution and median wages. The graphs depict trends developed from data extending back to 2005, providing a comprehensive look through 2018. The categories of data within the graphs include population, poverty rate, median income, labor force, households and unemployment. It is important to note that the data doesn't reflect the most recent impacts due to the Covid 19 Pandemic. Future updates to the data will certainly show deviations from the trends and these will be important to include and benchmark.