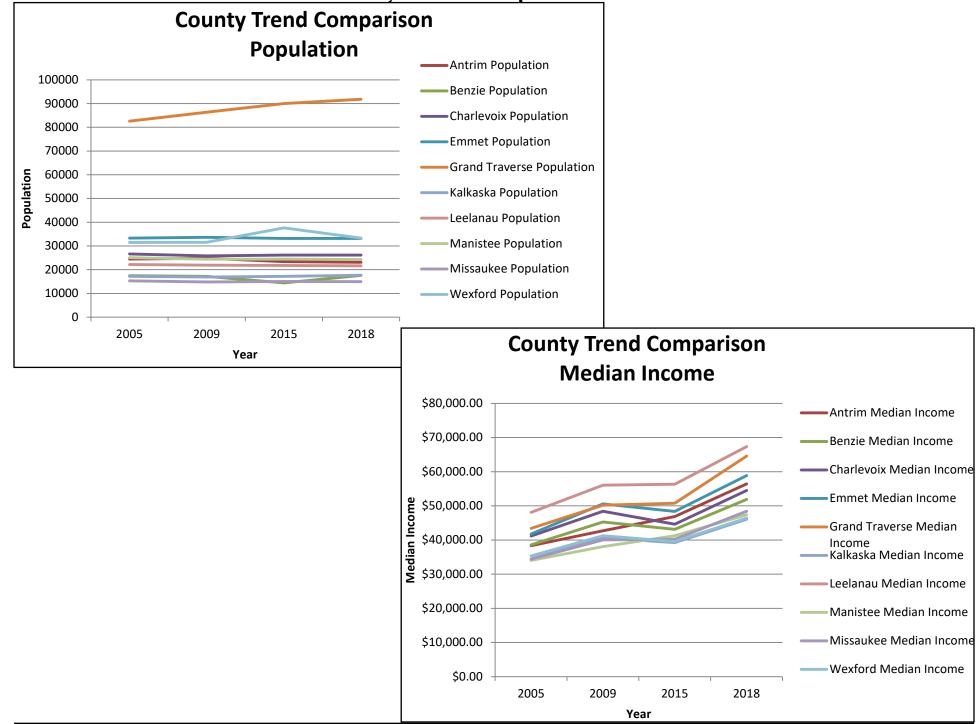

Arts,<br>entertainment,<br>recreation                                                    | \$12,750 | \$11,549 | \$13,908 | 20%                    |
| Accommodation<br>and food<br>services                                                    | \$11,661 | \$13,747 | \$13,518 | -2%                    |
| Other services,<br>exc. public<br>admin.                                                 | \$27,538 | \$23,120 | \$27,678 | 20%                    |
| Public<br>administration                                                                 | \$42,297 | \$43,097 | \$31,066 | -28%                   |
| Other Includes<br>(private, utilities,<br>management of<br>business, and<br>unallocated) | N/A      | N/A      | N/A      | N/A                    |













## **County Trend Comparisons**