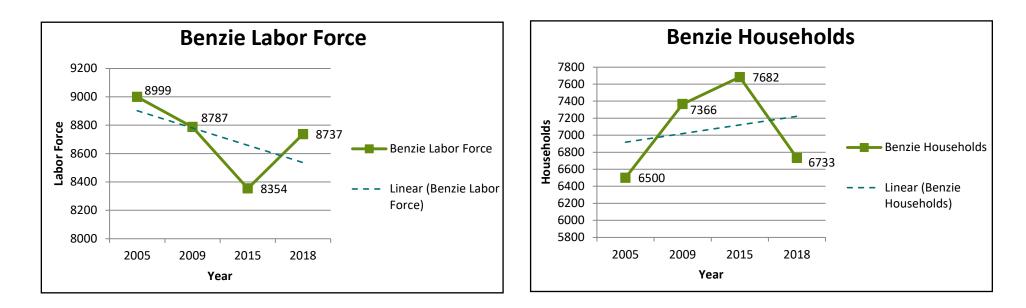

,<br>recreation                                               | \$22,981 | \$21,944 | \$25,180 | 15%                    |  |  |  |
| Accommodati<br>on and food<br>services                                              | \$15,275 | \$17,345 | \$22,005 | 27%                    |  |  |  |
| Other<br>services, exc.<br>public admin.                                            | \$23,125 | \$25,445 | \$25,955 | 2%                     |  |  |  |
| Public<br>administration                                                            | \$31,191 | \$33,177 | \$36,572 | 10%                    |  |  |  |
| Other<br>Includes<br>(private,<br>management<br>of business,<br>and<br>unallocated) | N/A      | N/A      | N/A      | N/A                    |  |  |  |

## **Benzie County**





## **Benzie County**





## Charlevoix County JOBS

## **ESTABLISHMENTS**

| Industry                                                                      | 2008 | 2013 | 2018 | Percent Change 2013-18 |
|-------------------------------------------------------------------------------|------|------|------|------------------------|
| Total Covered<br>Employment                                                   | 905  | 826  | 782  | -5%                    |
| Agri., forestry,<br>hunting                                                   | 3    | 3    | 5    | 67%                    |
| Mining                                                                        | 2    | 1    | 1    | 0%                     |
| Construction                                                                  | 166  | 121  | 120  | -1%