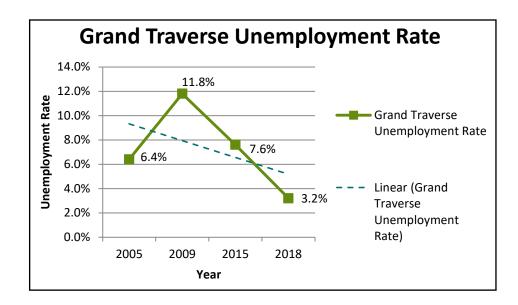

4,118 | \$48,697 | \$54,081  | 11%                    |
| Arts,<br>entertainment,<br>recreation                                         | \$23,296 | \$23,238 | \$24,621  | 6%                     |
| Accommodation<br>and food<br>services                                         | \$13,713 | \$15,537 | \$20,599  | 33%                    |
| Other services,<br>exc. public<br>admin.                                      | \$27,183 | \$27,397 | \$31,971  | 17%                    |
| Public<br>administration                                                      | \$43,703 | \$46,419 | \$51,527  | 11%                    |
| Other Includes<br>(private,<br>management of<br>business, and<br>unallocated) | N/A      | N/A      | N/A       | N/A                    |

## **Grand Traverse County**











#### ESTABLISHMENTS

| Industry                                                                      | 2008 | 2013 | 2018 | Percent Change 2013-18 |
|-------------------------------------------------------------------------------|------|------|------|------------------------|
| Total Covered<br>Employment                                                   | 368  | 335  | 313  | -7%                    |
| Agri., forestry,<br>hunting                                                   | 5    | 6    | 6    | 0%                     |
| Mining                                                                        | 18   | 21   | 22   | 5%                     |
| Construction                                                                  | 66   | 47   | 42   | -11%                   |
| Manufac