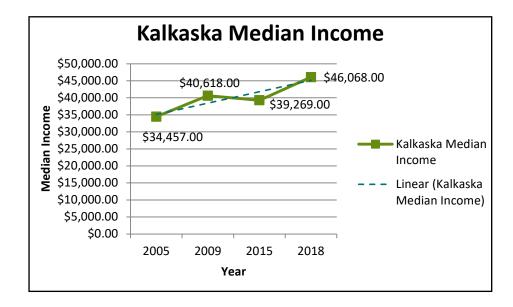

| \$31,895 | \$34,760 | \$39,414  | 13%                    |
| Arts,<br>entertainment,<br>recreation                                         | \$12,352 | \$19,203 | D         | N/A                    |
| Accommodation<br>and food services                                            | \$11,037 | \$17,165 | D         | N/A                    |
| Other services,<br>exc. public<br>admin.                                      | \$29,119 | \$30,360 | \$28,349  | -7%                    |
| Public<br>administration                                                      | \$23,231 | \$24,118 | \$26,419  | 10%                    |
| Other Includes<br>(private,<br>management of<br>business, and<br>unallocated) | N/A      | N/A      | N/A       | N/A                    |









# Leelanau County JOBS

## **ESTABLISHMENTS**

| Industry                                                                                    | 2008 | 2013 | 2018 | Percent Change 2013-18 |
|---------------------------------------------------------------------------------------------|------|------|------|------------------------|
| Total Covered                                                                               | 710  | 663  | 682  | 3%                     |
| Employment<br>Agri., forestry,<br>hunting                                                   | 24   | 31   | 41   | 32%                    |
| Mining                                                                                      | 2    | 3    | 4    | 33%                    |
| Construction