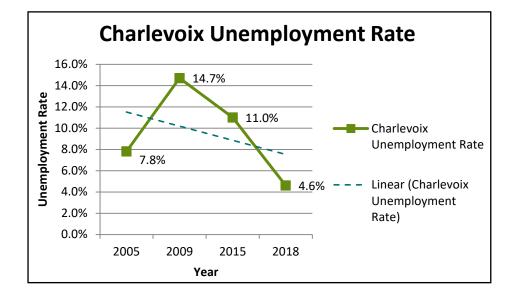

$46,962  | 8%                     |
| Arts,<br>entertainment,<br>recreation                                         | \$24,012 | \$23,804 | \$31,888  | 34%                    |
| Accommodation<br>and food services                                            | \$18,032 | \$19,102 | \$27,051  | 42%                    |
| Other services,<br>exc. public admin.                                         | \$21,333 | \$22,684 | \$44,314  | 95%                    |
| Public<br>administration                                                      | \$35,112 | \$37,468 | \$41,886  | 12%                    |
| Other Includes<br>(private,<br>management of<br>business, and<br>unallocated) | N/A      | N/A      | N/A       | N/A                    |

## **Charlevoix County**





## **Charlevoix County**





#### **ESTABLISHMENTS**

| Industry                                                                      | 2008  | 2013  | 2018  | Percent Change 2013-18 |
|-------------------------------------------------------------------------------|-------|-------|-------|------------------------|
| Total Covered<br>Employment                                                   | 1,574 | 1,423 | 1,385 | -3%                    |
| Agri., forestry,<br>hunting                                                   | 10    | 10    | 12    | 20%                    |
| Mining                                                                        | 3     | 1     | 1     | 0%                     |
| Construction                                                                  | 283   | 221   | 229   | 4%