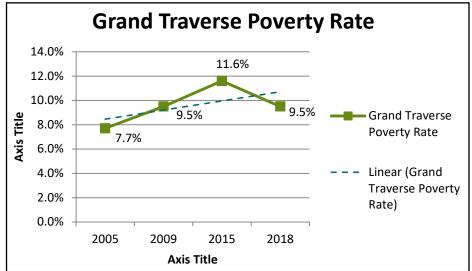

| \$44,118 | \$48,697 | \$54,081  | 11%                    |
| Arts,<br>entertainment,<br>recreation                                         | \$23,296 | \$23,238 | \$24,621  | 6%                     |
| Accommodation<br>and food<br>services                                         | \$13,713 | \$15,537 | \$20,599  | 33%                    |
| Other services,<br>exc. public<br>admin.                                      | \$27,183 | \$27,397 | \$31,971  | 17%                    |
| Public<br>administration                                                      | \$43,703 | \$46,419 | \$51,527  | 11%                    |
| Other Includes<br>(private,<br>management of<br>business, and<br>unallocated) | N/A      | N/A      | N/A       | N/A                    |

## **Grand Traverse County**











#### ESTABLISHMENTS

| Industry                                                                      | 2008 | 2013 | 2018 | Percent Change 2013-18 |
|-------------------------------------------------------------------------------|------|------|------|------------------------|
| Total Covered<br>Employment                                                   | 368  | 335  | 313  | -7%                    |
| Agri., forestry,<br>hunting                                                   | 5    | 6    | 6    | 0%                     |
| Mining                                                                        | 18   | 21   | 22   | 5%                     |
| Construction                                                                  | 66   | 47   | 42   | -11%                   |
| M