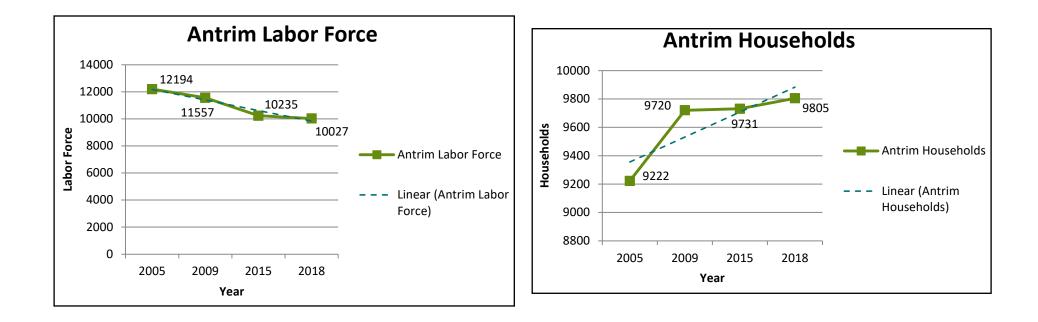

| \$34,824 | \$37,755 | \$41,637 | 10%                    |
| Arts, entertainment, recreation                                            | \$19,536 | \$19,877 | \$27,163 | 37%                    |
| Accommodation and food services                                            | \$13,887 | \$15,280 | \$18,169 | 19%                    |
| Other services, exc.<br>public admin.                                      | \$22,512 | \$19,370 | \$29,489 | 52%                    |
| Public administration                                                      | \$30,388 | \$30,854 | \$33,958 | 10%                    |
| Other Includes<br>(private, management<br>of business, and<br>unallocated) | N/A      | N/A      | N/A      | N/A                    |

## **Antrim County**







## **Antrim County**





## Benzie County JOBS

#### **ESTABLISHMENTS**

| Industry                                                                         | 2008 | 2013 | 2018 | Percent Change 2013-18 |
|----------------------------------------------------------------------------------|------|------|------|------------------------|
| Total Covered<br>Employment                                                      | 508  | 460  | 445  | -3%                    |
| Agri., forestry,<br>hunting                                                      | 9    | 10   | 9    | -10%                   |
| Mining                                                                           | N/A  | 1    | 1    | 0%                     |
| Construction                                                                     | 113  | 7