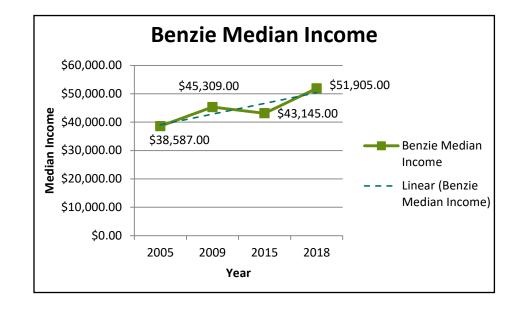

| Arts,<br>entertainment,<br>recreation                                               | \$22,981 | \$21,944 | \$25,180 | 15%                    |  |  |  |
| Accommodati<br>on and food<br>services                                              | \$15,275 | \$17,345 | \$22,005 | 27%                    |  |  |  |
| Other<br>services, exc.<br>public admin.                                            | \$23,125 | \$25,445 | \$25,955 | 2%                     |  |  |  |
| Public<br>administration                                                            | \$31,191 | \$33,177 | \$36,572 | 10%                    |  |  |  |
| Other<br>Includes<br>(private,<br>management<br>of business,<br>and<br>unallocated) | N/A      | N/A      | N/A      | N/A                    |  |  |  |

## **Benzie County**





## **Benzie County**





## Charlevoix County JOBS

## **ESTABLISHMENTS**

| Industry                                                                      | 2008 | 2013 | 2018 | Percent Change 2013-18 |
|-------------------------------------------------------------------------------|------|------|------|------------------------|
| Total Covered<br>Employment                                                   | 905  | 826  | 782  | -5%                    |
| Agri., forestry,<br>hunting                                                   | 3    | 3    | 5    | 67%                    |
| Mining                                                                        | 2    | 1    | 1    | 0%                     |
| Construction                                                                  |