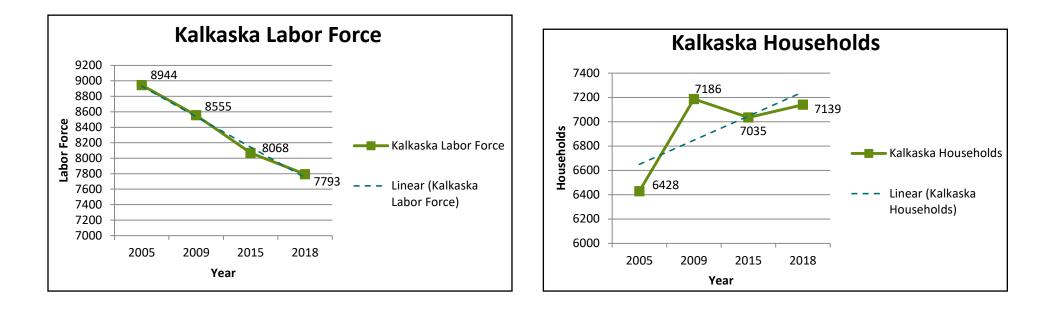

| \$31,895 | \$34,760 | \$39,414  | 13%                    |
| Arts,<br>entertainment,<br>recreation                                         | \$12,352 | \$19,203 | D         | N/A                    |
| Accommodation<br>and food services                                            | \$11,037 | \$17,165 | D         | N/A                    |
| Other services,<br>exc. public<br>admin.                                      | \$29,119 | \$30,360 | \$28,349  | -7%                    |
| Public<br>administration                                                      | \$23,231 | \$24,118 | \$26,419  | 10%                    |
| Other Includes<br>(private,<br>management of<br>business, and<br>unallocated) | N/A      | N/A      | N/A       | N/A                    |









# Leelanau County JOBS

## **ESTABLISHMENTS**

| Industry                                                                                    | 2008 | 2013 | 2018 | Percent Change 2013-18 |
|---------------------------------------------------------------------------------------------|------|------|------|------------------------|
| Total Covered                                                                               | 710  | 663  | 682  | 3%                     |
| Employment<br>Agri., forestry,<br>hunting                                                   | 24   | 31   | 41   | 32%                    |
| Mining                                                                                      | 2    | 3    | 4    | 33%                    |
| Construction