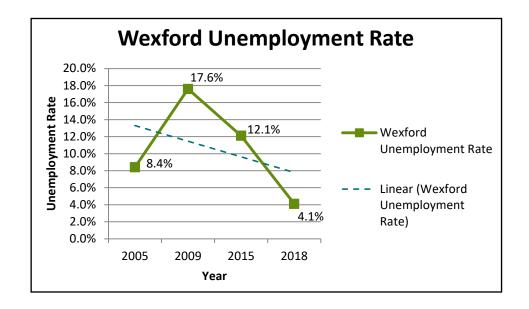

A      | N/A                    |
| Arts,<br>entertainment,<br>recreation                                                    | \$12,750 | \$11,549 | \$13,908 | 20%                    |
| Accommodation<br>and food<br>services                                                    | \$11,661 | \$13,747 | \$13,518 | -2%                    |
| Other services,<br>exc. public<br>admin.                                                 | \$27,538 | \$23,120 | \$27,678 | 20%                    |
| Public<br>administration                                                                 | \$42,297 | \$43,097 | \$31,066 | -28%                   |
| Other Includes<br>(private, utilities,<br>management of<br>business, and<br>unallocated) | N/A      | N/A      | N/A      | N/A                    |













## **County Trend Comparisons**