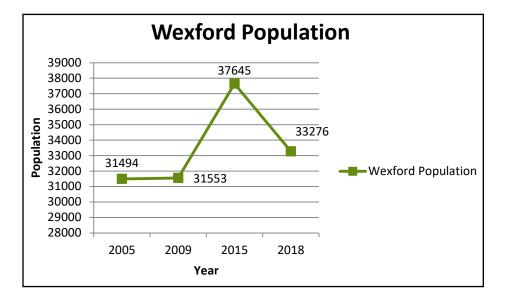

## APPENDIX C

The following appendix contains information from the County level. The tables depict informational data for industry sectors that outline employers, employees, industry distribution and median wages. The graphs depict trends developed from data extending back to 2005, providing a comprehensive look through 2018. The categories of data within the graphs include population, poverty rate, median income, labor force, households and unemployment. It is important to note that the data doesn't reflect the most recent impacts due to the Covid 19 Pandemic. Future updates to the data will certainly show deviations from the trends and these will be important to include and benchmark.