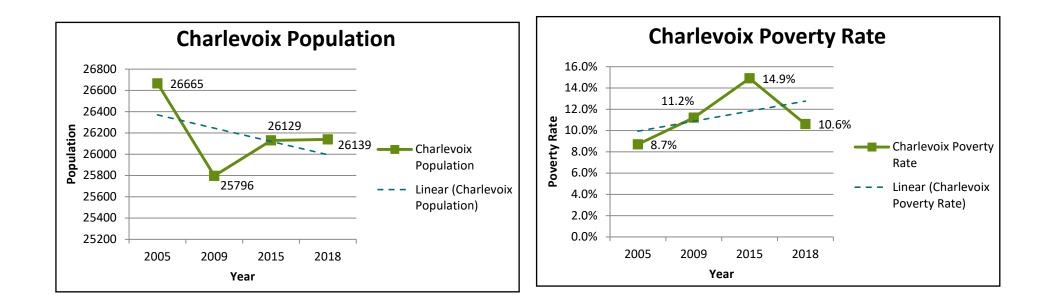

| \$35,783 | \$43,568 | \$46,962  | 8%                     |
| Arts,<br>entertainment,<br>recreation                                         | \$24,012 | \$23,804 | \$31,888  | 34%                    |
| Accommodation<br>and food services                                            | \$18,032 | \$19,102 | \$27,051  | 42%                    |
| Other services,<br>exc. public admin.                                         | \$21,333 | \$22,684 | \$44,314  | 95%                    |
| Public<br>administration                                                      | \$35,112 | \$37,468 | \$41,886  | 12%                    |
| Other Includes<br>(private,<br>management of<br>business, and<br>unallocated) | N/A      | N/A      | N/A       | N/A                    |

## **Charlevoix County**





## **Charlevoix County**





#### **ESTABLISHMENTS**

| Industry                                                                      | 2008  | 2013  | 2018  | Percent Change 2013-18 |
|-------------------------------------------------------------------------------|-------|-------|-------|------------------------|
| Total Covered<br>Employment                                                   | 1,574 | 1,423 | 1,385 | -3%                    |
| Agri., forestry,<br>hunting                                                   | 10    | 10    | 12    | 20%                    |
| Mining                                                                        | 3     | 1     | 1     | 0%                     |
| Construction                                                                  | 283