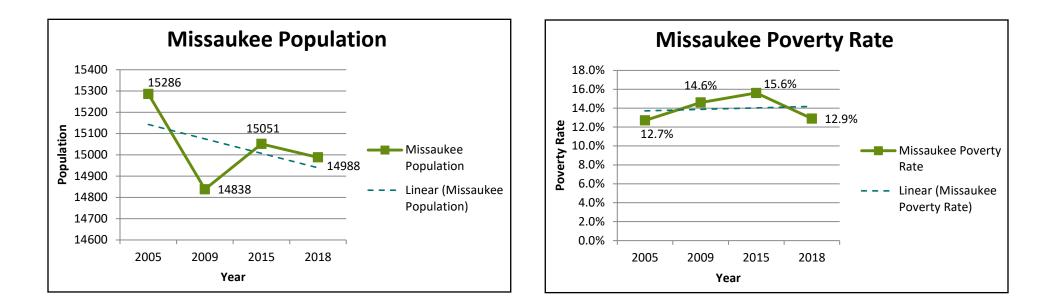

## APPENDIX C

The following appendix contains information from the County level. The tables depict informational data for industry sectors that outline employers, employees, industry distribution and median wages. The graphs depict trends developed from data extending back to 2005, providing a comprehensive look through 2018. The categories of data within the graphs include population, poverty rate, median income, labor force, households and unemployment. It is important to note that the data doesn't reflect the most recent impacts due to the Covid 19 Pandemic. Future updates to the data will certainly show deviations from the trends and these will be important to include and benchmark.