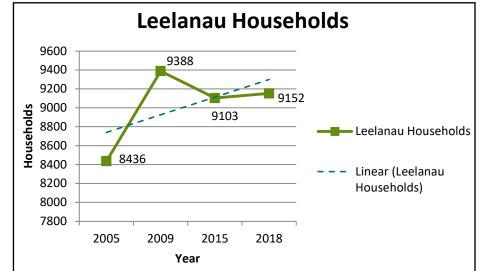

reation                                                          | \$28,682 | \$29,453 | \$34,571 | 17%                    |
| Accommodatio<br>n and food<br>services                                                         | \$15,858 | \$18,224 | \$24,207 | 33%                    |
| Other services,<br>exc. public<br>admin.                                                       | \$24,025 | \$24,441 | \$32,748 | 34%                    |
| Public<br>administration                                                                       | \$33,190 | \$35,793 | \$44,445 | 24%                    |
| Other Includes<br>(private,<br>utilities,<br>management<br>of business,<br>and<br>unallocated) | N/A      | N/A      | N/A      | N/A                    |

## Leelanau County





## Leelanau County







# Manistee County JOBS

#### **ESTABLISHMENTS**

| Industry                                                         | 2008 | 2013 | 2018 | Percent Change 2013-18 |
|------------------------------------------------------------------|------|------|------|------------------------|
| Total Covered<br>Employment                                      | 651  | 564  | 532  | -6%                    |
| Agri., forestry,<br>hunting                                      | 13   | 15   | 11   | -27%                   |
| Mining                                                           | 7    | 4    | 2    | -50%                   |
| Construction                                                     | 84   | 68   | 65   | -4%                    |
| Manufacturing