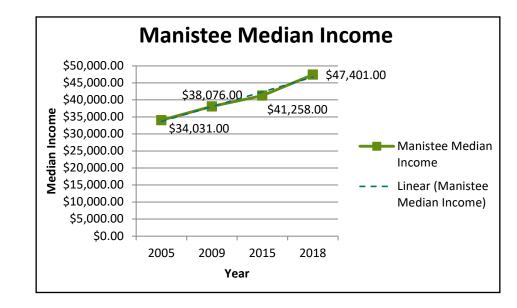

## APPENDIX C

The following appendix contains information from the County level. The tables depict informational data for industry sectors that outline employers, employees, industry distribution and median wages. The graphs depict trends developed from data extending back to 2005, providing a comprehensive look through 2018. The categories of data within the graphs include population, poverty rate, median income, labor force, households and unemployment. It is important to note that the data doesn't reflect the most recent impacts due to the Covid 19 Pandemic. Future updates to the data will certainly show deviations from the trends and these will be important to include and benchmark.