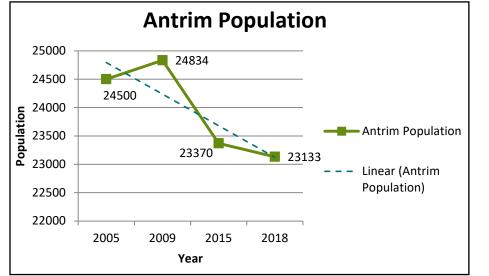

| \$34,824 | \$37,755 | \$41,637 | 10%                    |
| Arts, entertainment, recreation                                            | \$19,536 | \$19,877 | \$27,163 | 37%                    |
| Accommodation and food services                                            | \$13,887 | \$15,280 | \$18,169 | 19%                    |
| Other services, exc.<br>public admin.                                      | \$22,512 | \$19,370 | \$29,489 | 52%                    |
| Public administration                                                      | \$30,388 | \$30,854 | \$33,958 | 10%                    |
| Other Includes<br>(private, management<br>of business, and<br>unallocated) | N/A      | N/A      | N/A      | N/A                    |

## **Antrim County**







## **Antrim County**





## Benzie County JOBS

#### **ESTABLISHMENTS**

| Industry                                                                         | 2008 | 2013 | 2018 | Percent Change 2013-18 |
|----------------------------------------------------------------------------------|------|------|------|------------------------|
| Total Covered<br>Employment                                                      | 508  | 460  | 445  | -3%                    |
| Agri., forestry,<br>hunting                                                      | 9    | 10   | 9    | -10%                   |
| Mining                                                                           | N/A  | 1    | 1    | 0%                     |
| Construction