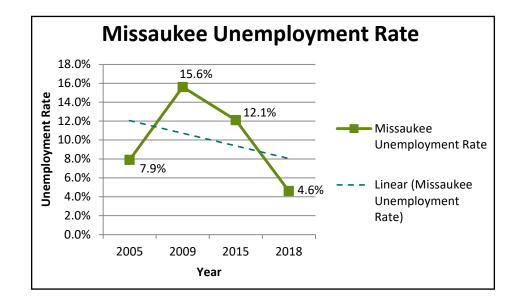

## APPENDIX C

The following appendix contains information from the County level. The tables depict informational data for industry sectors that outline employers, employees, industry distribution and median wages. The graphs depict trends developed from data extending back to 2005, providing a comprehensive look through 2018. The categories of data within the graphs include population, poverty rate, median income, labor force, households and unemployment. It is important to note that the data doesn't reflect the most recent impacts due to the Covid 19 Pandemic. Future updates to the data will certainly show deviations from the trends and these will be important to include and benchmark.