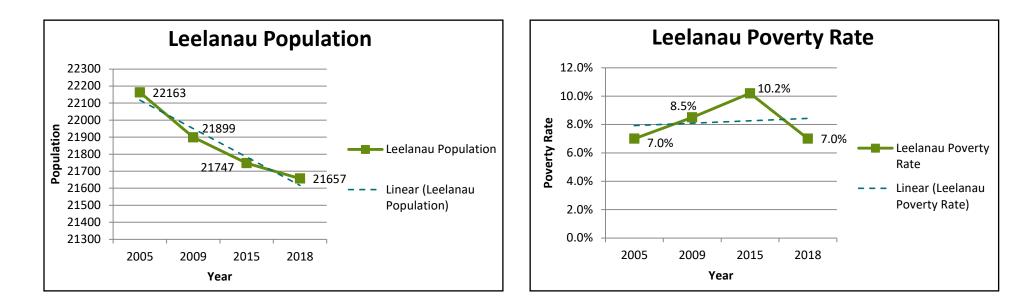

,<br>entertainment,<br>recreation                                                          | \$28,682 | \$29,453 | \$34,571 | 17%                    |
| Accommodatio<br>n and food<br>services                                                         | \$15,858 | \$18,224 | \$24,207 | 33%                    |
| Other services,<br>exc. public<br>admin.                                                       | \$24,025 | \$24,441 | \$32,748 | 34%                    |
| Public<br>administration                                                                       | \$33,190 | \$35,793 | \$44,445 | 24%                    |
| Other Includes<br>(private,<br>utilities,<br>management<br>of business,<br>and<br>unallocated) | N/A      | N/A      | N/A      | N/A                    |

## Leelanau County





## Leelanau County







# Manistee County JOBS

#### **ESTABLISHMENTS**

| Industry                                                         | 2008 | 2013 | 2018 | Percent Change 2013-18 |
|------------------------------------------------------------------|------|------|------|------------------------|
| Total Covered<br>Employment                                      | 651  | 564  | 532  | -6%                    |
| Agri., forestry,<br>hunting                                      | 13   | 15   | 11   | -27%                   |
| Mining                                                           | 7    | 4    | 2    | -50%                   |
| Construction                                                     | 84   | 68   | 65   | -4%                    |
| Manufacturing