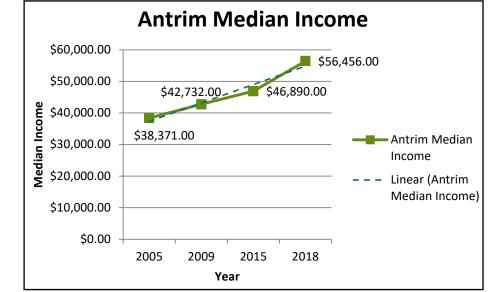

| \$34,824 | \$37,755 | \$41,637 | 10%                    |
| Arts, entertainment, recreation                                            | \$19,536 | \$19,877 | \$27,163 | 37%                    |
| Accommodation and food services                                            | \$13,887 | \$15,280 | \$18,169 | 19%                    |
| Other services, exc.<br>public admin.                                      | \$22,512 | \$19,370 | \$29,489 | 52%                    |
| Public administration                                                      | \$30,388 | \$30,854 | \$33,958 | 10%                    |
| Other Includes<br>(private, management<br>of business, and<br>unallocated) | N/A      | N/A      | N/A      | N/A                    |

## **Antrim County**







## **Antrim County**





## Benzie County JOBS

#### **ESTABLISHMENTS**

| Industry                                                                         | 2008 | 2013 | 2018 | Percent Change 2013-18 |
|----------------------------------------------------------------------------------|------|------|------|------------------------|
| Total Covered<br>Employment                                                      | 508  | 460  | 445  | -3%                    |
| Agri., forestry,<br>hunting                                                      | 9    | 10   | 9    | -10%                   |
| Mining                                                                           | N/A  | 1    | 1    | 0%                     |
| Construction