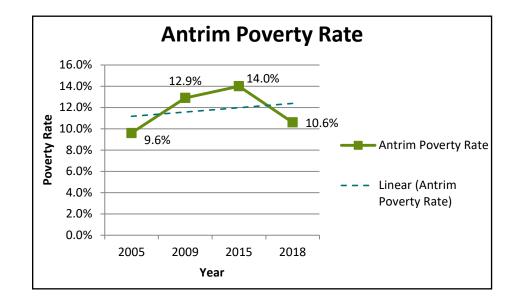

| \$34,824 | \$37,755 | \$41,637 | 10%                    |
| Arts, entertainment, recreation                                            | \$19,536 | \$19,877 | \$27,163 | 37%                    |
| Accommodation and food services                                            | \$13,887 | \$15,280 | \$18,169 | 19%                    |
| Other services, exc.<br>public admin.                                      | \$22,512 | \$19,370 | \$29,489 | 52%                    |
| Public administration                                                      | \$30,388 | \$30,854 | \$33,958 | 10%                    |
| Other Includes<br>(private, management<br>of business, and<br>unallocated) | N/A      | N/A      | N/A      | N/A                    |

## **Antrim County**







## **Antrim County**





## Benzie County JOBS

#### **ESTABLISHMENTS**

| Industry                                                                         | 2008 | 2013 | 2018 | Percent Change 2013-18 |
|----------------------------------------------------------------------------------|------|------|------|------------------------|
| Total Covered<br>Employment                                                      | 508  | 460  | 445  | -3%                    |
| Agri., forestry,<br>hunting                                                      | 9    | 10   | 9    | -10%                   |
| Mining                                                                           | N/A  | 1    | 1    | 0%                     |
| Construction