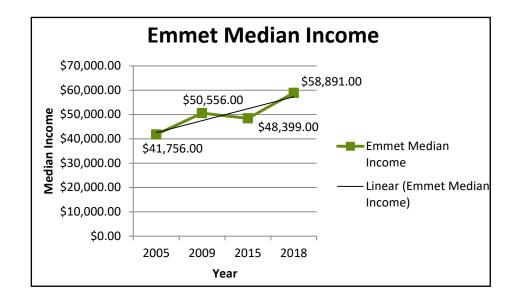

| \$45,317 | \$50,730 | \$51,458  | 1%                     |
| Arts,<br>entertainment,<br>recreation                                            | \$25,306 | \$28,077 | \$30,010  | 7%                     |
| Accommodatio<br>n and food<br>services                                           | \$15,663 | \$17,596 | \$21,684  | 23%                    |
| Other<br>services, exc.<br>public admin.                                         | \$26,041 | \$27,329 | \$31,598  | 16%                    |
| Public<br>administration                                                         | \$40,386 | \$44,100 | \$43,503  | -1%                    |
| Other Includes<br>(private,<br>management<br>of business,<br>and<br>unallocated) | N/A      | N/A      | N/A       | N//                    |











# **Grand Traverse County**

#### **ESTABLISHMENTS**

| Industry                                                                      | 2008  | 2013  | 2018  | Percent Change 2013-18 |
|-------------------------------------------------------------------------------|-------|-------|-------|------------------------|
| Total Covered<br>Employment                                                   | 3,459 | 3,230 | 3,287 | 2%                     |
| Agri., forestry,<br>hunting                                                   | 21    | 25    | 38    | 52%                    |
| Mining                                                                        | 44    | 47    | 31    | -34%                   |
| Construction                                                                  | 4