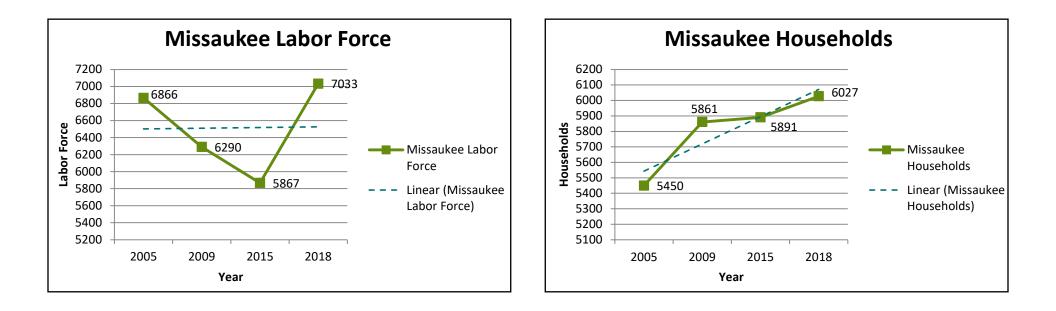

## APPENDIX C

The following appendix contains information from the County level. The tables depict informational data for industry sectors that outline employers, employees, industry distribution and median wages. The graphs depict trends developed from data extending back to 2005, providing a comprehensive look through 2018. The categories of data within the graphs include population, poverty rate, median income, labor force, households and unemployment. It is important to note that the data doesn't reflect the most recent impacts due to the Covid 19 Pandemic. Future updates to the data will certainly show deviations from the trends and these will be important to include and benchmark.