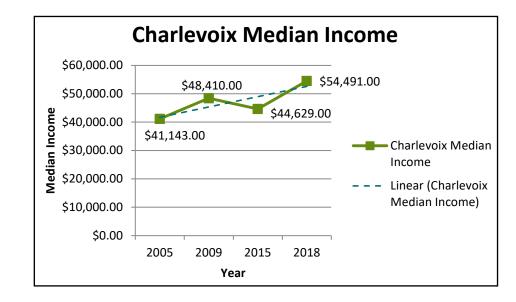

| \$35,783 | \$43,568 | \$46,962  | 8%                     |
| Arts,<br>entertainment,<br>recreation                                         | \$24,012 | \$23,804 | \$31,888  | 34%                    |
| Accommodation<br>and food services                                            | \$18,032 | \$19,102 | \$27,051  | 42%                    |
| Other services,<br>exc. public admin.                                         | \$21,333 | \$22,684 | \$44,314  | 95%                    |
| Public<br>administration                                                      | \$35,112 | \$37,468 | \$41,886  | 12%                    |
| Other Includes<br>(private,<br>management of<br>business, and<br>unallocated) | N/A      | N/A      | N/A       | N/A                    |

## **Charlevoix County**





## **Charlevoix County**





#### **ESTABLISHMENTS**

| Industry                                                                      | 2008  | 2013  | 2018  | Percent Change 2013-18 |
|-------------------------------------------------------------------------------|-------|-------|-------|------------------------|
| Total Covered<br>Employment                                                   | 1,574 | 1,423 | 1,385 | -3%                    |
| Agri., forestry,<br>hunting                                                   | 10    | 10    | 12    | 20%                    |
| Mining                                                                        | 3     | 1     | 1     | 0%                     |
| Construction                                                                  | 283