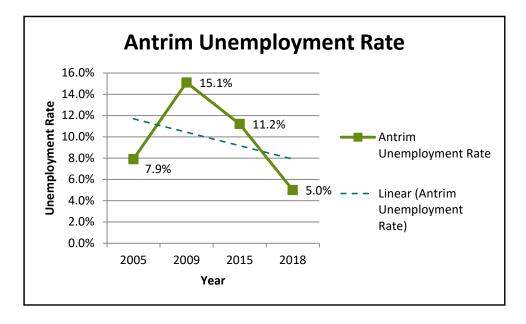

| \$34,824 | \$37,755 | \$41,637 | 10%                    |
| Arts, entertainment, recreation                                            | \$19,536 | \$19,877 | \$27,163 | 37%                    |
| Accommodation and food services                                            | \$13,887 | \$15,280 | \$18,169 | 19%                    |
| Other services, exc.<br>public admin.                                      | \$22,512 | \$19,370 | \$29,489 | 52%                    |
| Public administration                                                      | \$30,388 | \$30,854 | \$33,958 | 10%                    |
| Other Includes<br>(private, management<br>of business, and<br>unallocated) | N/A      | N/A      | N/A      | N/A                    |

## **Antrim County**







## **Antrim County**





## Benzie County JOBS

#### **ESTABLISHMENTS**

| Industry                                                                         | 2008 | 2013 | 2018 | Percent Change 2013-18 |
|----------------------------------------------------------------------------------|------|------|------|------------------------|
| Total Covered<br>Employment                                                      | 508  | 460  | 445  | -3%                    |
| Agri., forestry,<br>hunting                                                      | 9    | 10   | 9    | -10%                   |
| Mining                                                                           | N/A  | 1    | 1    | 0%                     |
| Construction                                                                     | 113  | 79