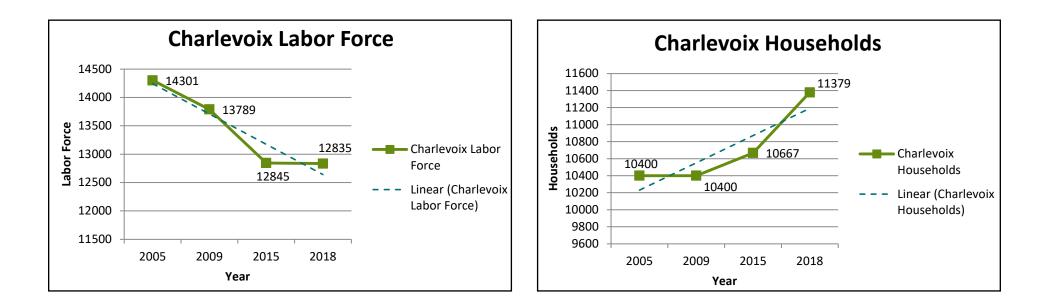

\$46,962  | 8%                     |
| Arts,<br>entertainment,<br>recreation                                         | \$24,012 | \$23,804 | \$31,888  | 34%                    |
| Accommodation<br>and food services                                            | \$18,032 | \$19,102 | \$27,051  | 42%                    |
| Other services,<br>exc. public admin.                                         | \$21,333 | \$22,684 | \$44,314  | 95%                    |
| Public<br>administration                                                      | \$35,112 | \$37,468 | \$41,886  | 12%                    |
| Other Includes<br>(private,<br>management of<br>business, and<br>unallocated) | N/A      | N/A      | N/A       | N/A                    |

## **Charlevoix County**





## **Charlevoix County**





#### **ESTABLISHMENTS**

| Industry                                                                      | 2008  | 2013  | 2018  | Percent Change 2013-18 |
|-------------------------------------------------------------------------------|-------|-------|-------|------------------------|
| Total Covered<br>Employment                                                   | 1,574 | 1,423 | 1,385 | -3%                    |
| Agri., forestry,<br>hunting                                                   | 10    | 10    | 12    | 20%                    |
| Mining                                                                        | 3     | 1     | 1     | 0%                     |
| Construction                                                                  | 283   | 221   | 229   | 4%