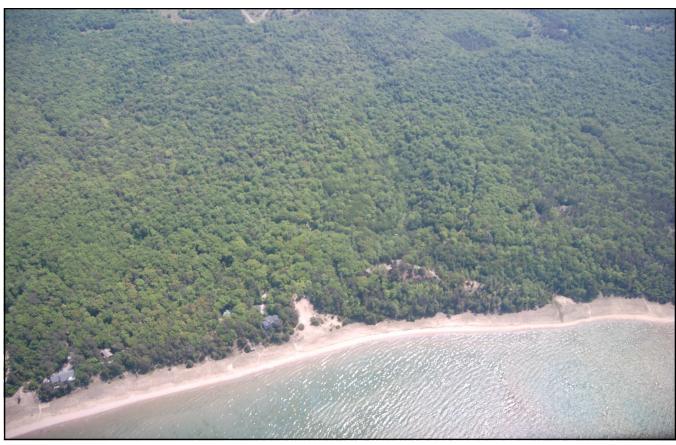

## M-119 Tunnel of Trees Aerial Inventory 2011

**Protect and Preserve** 

The M-119 Tunnel of Trees Heritage Route rambles for 13 miles through the townships of West Traverse, Friendship, Readmond, and Cross Village. M-119 is renowned for its riveting fall colors and its exhilarating views of Lake Michigan.

This popular corridor is a quiet residential area.

If you travel M-119, please be considerate of those who live along the corridor by practicing safe, courteous travel behavior.

North 225 Middle Village