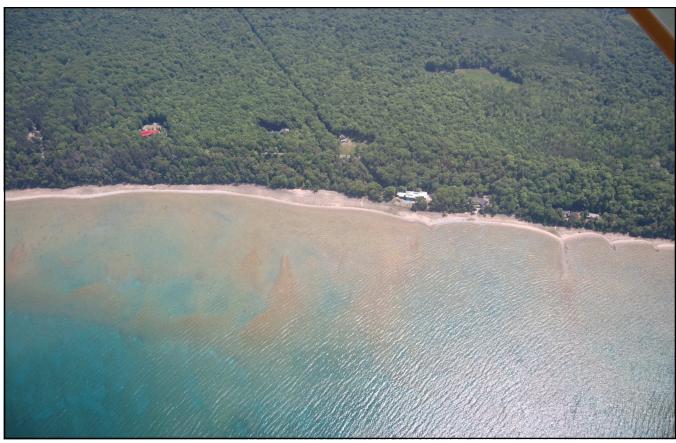

## M-119 Tunnel of Trees Aerial Inventory 2011

**Protect and Preserve** 

The M-119 Tunnel of Trees Heritage Route rambles for 13 miles through the townships of West Traverse, Friendship, Readmond, and Cross Village. M-119 is renowned for its riveting fall colors and its exhilarating views of Lake Michigan.

This popular corridor is a quiet residential area.

If you travel M-119, please be considerate of those who live along the corridor by practicing safe, courteous travel behavior.

North 225 Middle Village