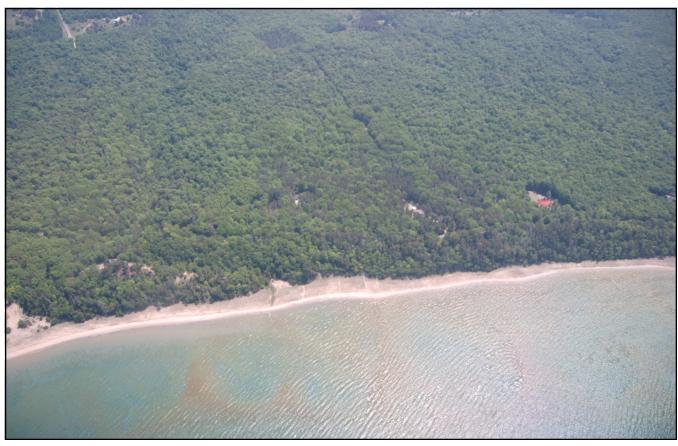

## M-119 Tunnel of Trees Aerial Inventory 2011

**Protect and Preserve** 

The M-119 Tunnel of Trees Heritage Route rambles for 13 miles through the townships of West Traverse, Friendship, Readmond, and Cross Village. M-119 is renowned for its riveting fall colors and its exhilarating views of Lake Michigan.

This popular corridor is a quiet residential area.

If you travel M-119, please be considerate of those who live along the corridor by practicing safe, courteous travel behavior.

North 225 Middle Village