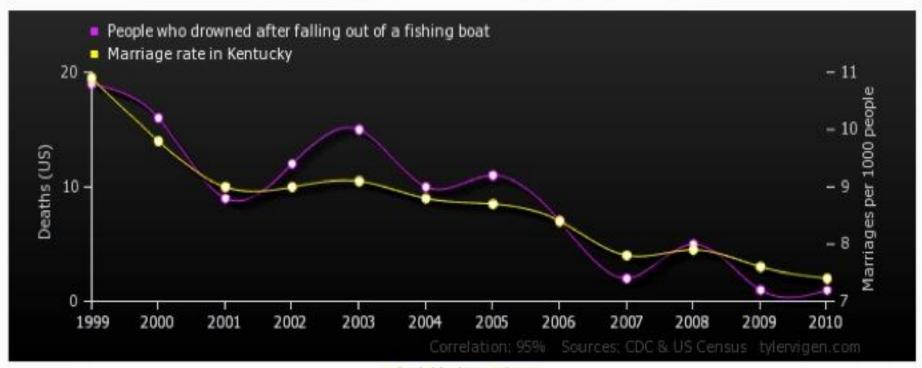

### People who drowned after falling out of a fishing boat

correlates with

#### Marriage rate in Kentucky

Upload this chart to imgur