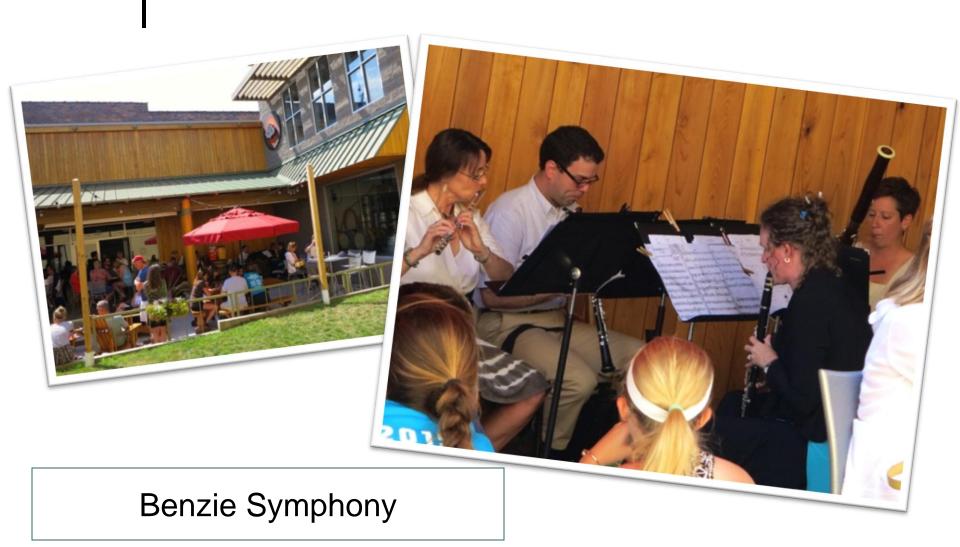

### Stormcloud Builds Community

Oliver Arts Center, Benzie Area Christian Neighbors, Betsie Valley Trail, Grow Benzie, Habitat for Humanity, Lakeside Shakespeare

# Stormcloud Builds Community