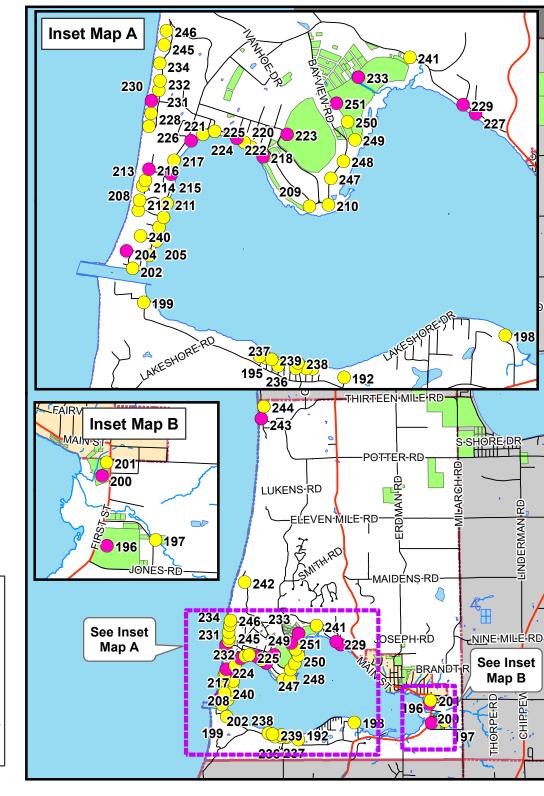

# Item 3 - Primary, Secondary & Tertiary Sites

In the 2016 park and recreation plan, local stakeholders worked with the planning team to categorize their recreation assets in terms of their importance to the community. These sites were designated primary, secondary or tertiary. Please review the list of sites shown below and confirm that these designations are correct or if one or more of these sites should be changed.

# Primary

- Manistee County Fairgrounds
- Captain John Langland Park
- North Point Park
- Eagles View Wetlands
- Ninth St Access-PL
- Ninth St Access-MI
- Portage Lake Boat Launch
- Outlet Ave Access-PL
- Ardmore Dr Access-PL
- Clark Rd Access-PL
- Hilltop Rd Access-PL
- Sunset House/Lakeisle Ave Access-MI
- Portage Wetlands Park
- Thirteen Mile Rd Access-MI
- Willow Way Access-PL

# Secondary

- Portage Street Walkway
- First St North Pier Access
- Third St Access-PL
- Fourth St Access-PL
- Fifth St Access-PL
- Fifth St Access-MI
- Sixth St Access-PL
- Seventh St Access-MI
- Twelfth St Access-PL
- Arborvitae Dr Access-PL
- Avenue C Access-MI
- Burnham St Access-MI

# Tertiary

- Almlof Ave Access-PL
- Secor Ave Access-PL
- Campbell St Access-PL
- Cedar Grove Access-PL
- Carden Park
- Eagle St Access-PL
- Feldhak Park
- Second St Access-PL

- West Fairway St Access-PL
- Midway Dr Access-PL
- Sixth St Access-MI
- Eight St Access-MI
- Juniper Way Access-PL
- Beachward Ave Access-PL
- Lakeview Rd Access-PL
- Avenue B Access-MI
- Avenue E Access-MI
- Avenue F Access-MI
- Lakeside Ave Access-MI
- Cron Ave Access-PL
- William Forth Ave Access-PL
- Morey St Access-PL
- C. G. Davis Ave Access-PL
- Rosewood St Access-PL
- Third St Access-MI
- Artesian Well
- Ivanhoe Rd Access-MI
- Alley G Access-MI
- Alley H Access-MI
- Golfmore Way Access-PL
- Batesmore Way Access-PL
- Sylvan Way Access-PL
- Merlin Way Access-PL