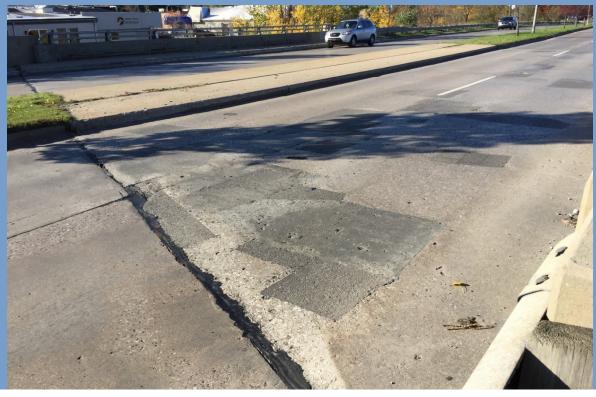

US-31 over Boardman River Bridge Rehabilitation

- Existing 4-lane Section
- ADT 42,000
- Bridge CPM
- \$1.5 M Total Project Cost
- Spring 2017
- Two way traffic one side
- City Pedestrian Railing

## US-31 over Boardman River