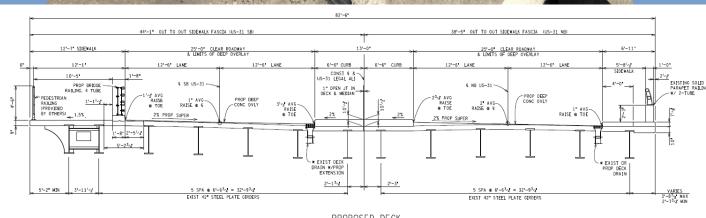

US-31 over Boardman River Bridge Rehabilitation

- Existing 4-lane Section
- ADT 42,000
- Bridge CPM
- \$1.5 M Total Project Cost
- Spring 2017
- Two way traffic one side
- City Pedestrian Railing

## US-31 over Boardman River