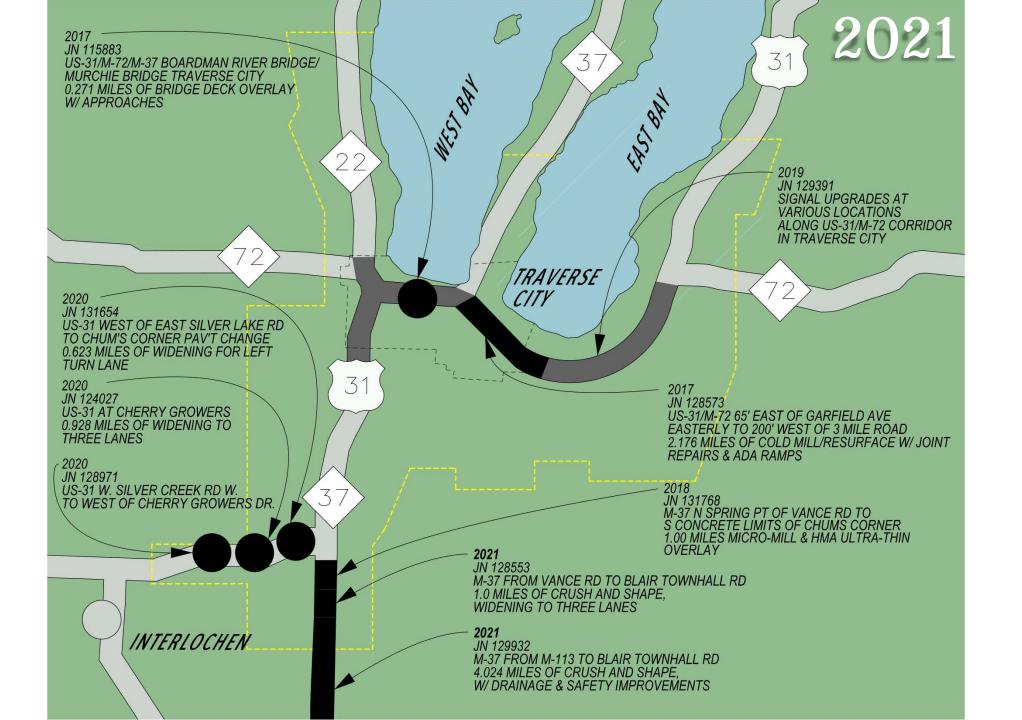

## 2017 Grand Traverse Area Construction Schedule

| Contract ID  | Description                                                             | February |  | , | March |  | April |  | May |  |  | June |  |  | July |  |  | August |  |  | September |  |  | October |  |  | November |  |  | December |  |  |
|--------------|-------------------------------------------------------------------------|----------|--|---|-------|--|-------|--|-----|--|--|------|--|--|------|--|--|--------|--|--|-----------|--|--|---------|--|--|----------|--|--|----------|--|--|
| 28013-115883 | US-31 Bridge in Traverse City over<br>the Boardman River – Deep Overlay |          |  |   |       |  |       |  |     |  |  |      |  |  |      |  |  |        |  |  |           |  |  |         |  |  |          |  |  |          |  |  |
| 28013-128573 | US-31 Garfield Rd to 3 Mile in<br>Traverse City – Mill and Resurface    |          |  |   |       |  |       |  |     |  |  |      |  |  |      |  |  |        |  |  |           |  |  |         |  |  |          |  |  |          |  |  |