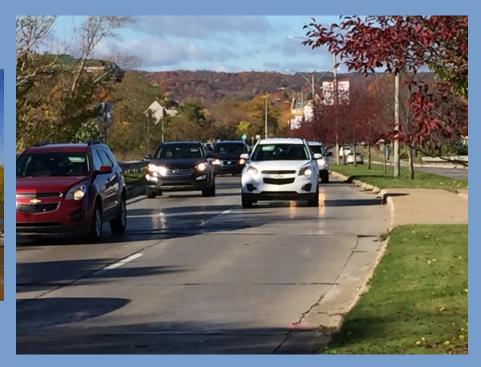

## US-31 Garfield to 3 Mile Project

- Existing 5-lane Section
- ADT 35,000
- CPM Funding
- \$1.7 M Total Project Cost
- Fall 2017
- Lane Closures with two way traffic at all times
- Eastbay Township Sidewalk

## US-31 Garfield to 3 Mile