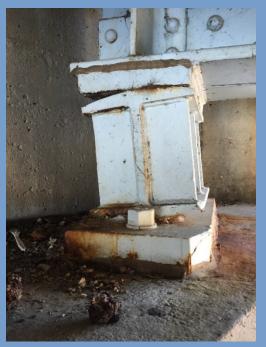

US-31 over Boardman River Bridge Rehabilitation

- Existing 4-lane Section
- ADT 42,000
- Bridge CPM
- \$1.5 M Total Project Cost
- Spring 2017
- Two way traffic one side
- City Pedestrian Railing

## US-31 over Boardman River