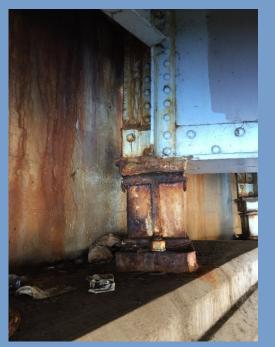

US-31 over Boardman River Bridge Rehabilitation

- Existing 4-lane Section
- ADT 42,000
- Bridge CPM
- \$1.5 M Total Project Cost
- Spring 2017
- Two way traffic one side
- City Pedestrian Railing

## US-31 over Boardman River