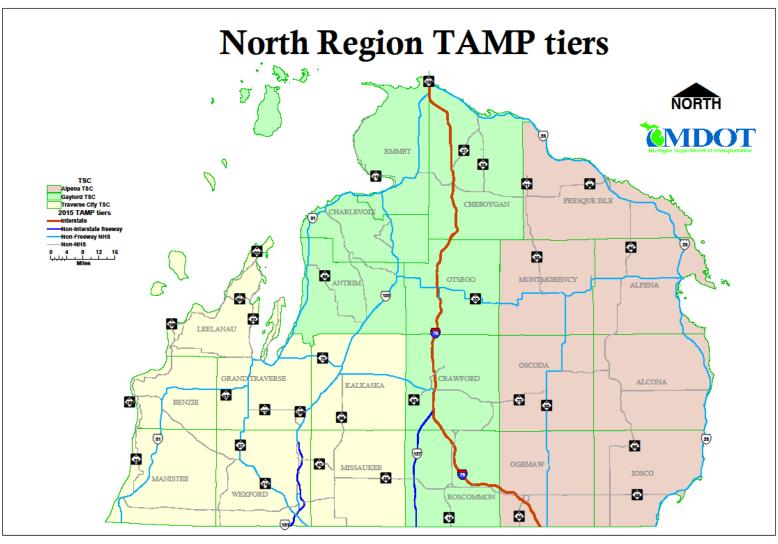

|  |  | December |  |  |
|--------------|-------------------------------------------------------------------------|----------|--|---|-------|--|-------|--|-----|--|--|------|--|--|------|--|--|--------|--|--|-----------|--|--|---------|--|--|----------|--|--|----------|--|--|
| 28013-115883 | US-31 Bridge in Traverse City over<br>the Boardman River – Deep Overlay |          |  |   |       |  |       |  |     |  |  |      |  |  |      |  |  |        |  |  |           |  |  |         |  |  |          |  |  |          |  |  |
| 28013-128573 | US-31 Garfield Rd to 3 Mile in<br>Traverse City – Mill and Resurface    |          |  |   |       |  |       |  |     |  |  |      |  |  |      |  |  |        |  |  |           |  |  |         |  |  |          |  |  |          |  |  |



























PAVED (TWO OR MORE LANES) AND MULTI-LANE DIVIDED

EATON

COUNTY LINE AND NAME

AREA OF CONSTRUCTION



CONSTRUCTION PROJECT



INTERSTATE ROUTE



INTERSTATE BUSINESS (LOOP OR SPUR)



(127) U.S. ROUTE OR B.R. (B.R. - BUSINESS ROUTE)



STATE ROUTE OR B.R. (B.R. - BUSINESS ROUTE)





ROAD PROJECT (HIGH IMPACT)



ROAD PROJECT (LOW IMPACT)