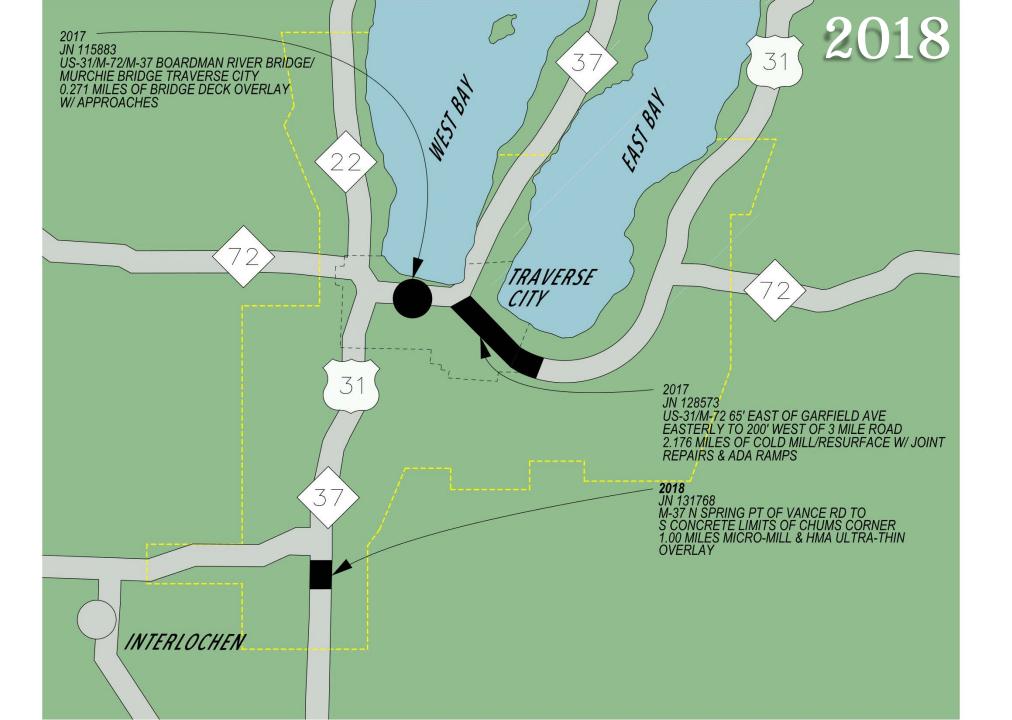

## 2017 Grand Traverse Area Construction Schedule

| Contract ID  | Description                                                             | February |  | , | March |  | April |  | May |  |  | June |  |  | July |  |  | August |  |  | September |  |  | October |  |  | November |  |  | December |  |  |
|--------------|-------------------------------------------------------------------------|----------|--|---|-------|--|-------|--|-----|--|--|------|--|--|------|--|--|--------|--|--|-----------|--|--|---------|--|--|----------|--|--|----------|--|--|
| 28013-115883 | US-31 Bridge in Traverse City over<br>the Boardman River – Deep Overlay |          |  |   |       |  |       |  |     |  |  |      |  |  |      |  |  |        |  |  |           |  |  |         |  |  |          |  |  |          |  |  |
| 28013-128573 | US-31 Garfield Rd to 3 Mile in<br>Traverse City – Mill and Resurface    |          |  |   |       |  |       |  |     |  |  |      |  |  |      |  |  |        |  |  |           |  |  |         |  |  |          |  |  |          |  |  |

PAVED (TWO OR MORE LANES) AND MULTI-LANE DIVIDED

EATON

COUNTY LINE AND NAME

AREA OF CONSTRUCTION

CONSTRUCTION PROJECT

INTERSTATE ROUTE

INTERSTATE BUSINESS (LOOP OR SPUR)

(127) U.S. ROUTE OR B.R. (B.R. - BUSINESS ROUTE)

STATE ROUTE OR B.R. (B.R. - BUSINESS ROUTE)

ROAD PROJECT (HIGH IMPACT)

ROAD PROJECT (LOW IMPACT)