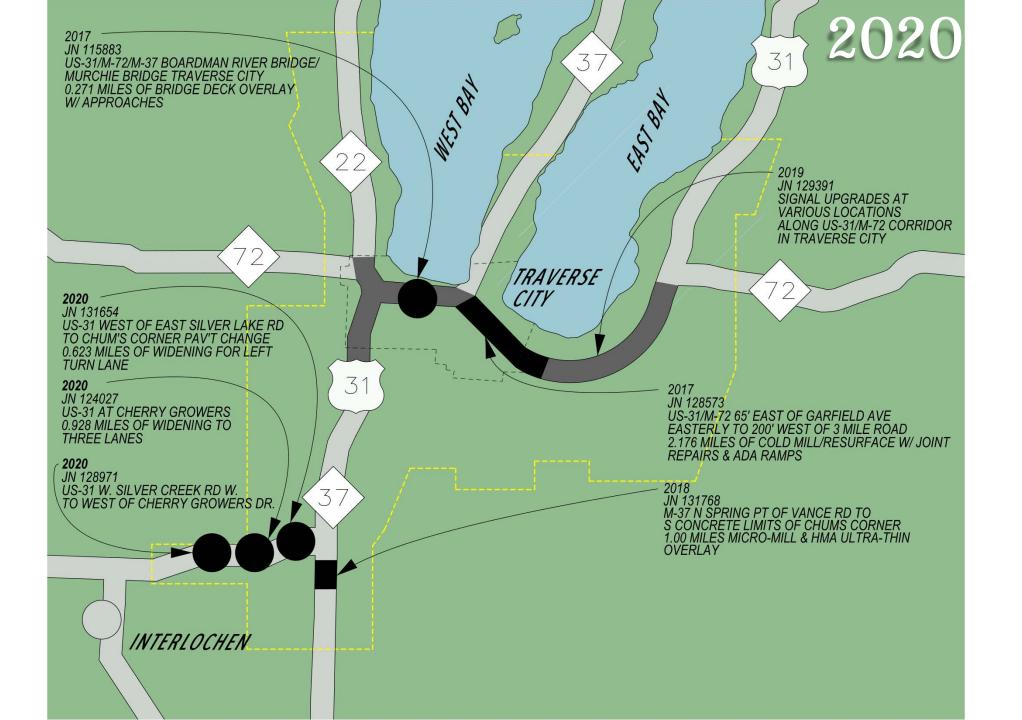

## 2017 Grand Traverse Area Construction Schedule

| Contract ID  | Description                                                             | February |  | , | March |  | April |  | May |  |  | June |  |  | July |  |  | August |  |  | September |  |  | October |  |  | November |  |  | December |  |  |
|--------------|-------------------------------------------------------------------------|----------|--|---|-------|--|-------|--|-----|--|--|------|--|--|------|--|--|--------|--|--|-----------|--|--|---------|--|--|----------|--|--|----------|--|--|
| 28013-115883 | US-31 Bridge in Traverse City over<br>the Boardman River – Deep Overlay |          |  |   |       |  |       |  |     |  |  |      |  |  |      |  |  |        |  |  |           |  |  |         |  |  |          |  |  |          |  |  |
| 28013-128573 | US-31 Garfield Rd to 3 Mile in<br>Traverse City – Mill and Resurface    |          |  |   |       |  |       |  |     |  |  |      |  |  |      |  |  |        |  |  |           |  |  |         |  |  |          |  |  |          |  |  |