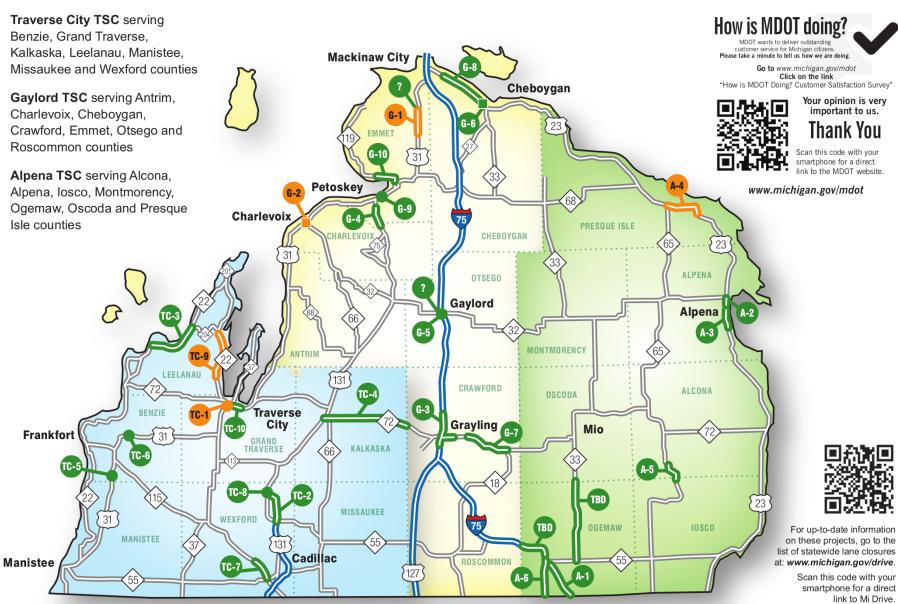

PAVED (TWO OR MORE LANES) AND MULTI-LANE DIVIDED

EATON

COUNTY LINE AND NAME

AREA OF CONSTRUCTION

CONSTRUCTION PROJECT

INTERSTATE ROUTE

INTERSTATE BUSINESS (LOOP OR SPUR)

(127) U.S. ROUTE OR B.R. (B.R. - BUSINESS ROUTE)

STATE ROUTE OR B.R. (B.R. - BUSINESS ROUTE)

ROAD PROJECT (HIGH IMPACT)

ROAD PROJECT (LOW IMPACT)