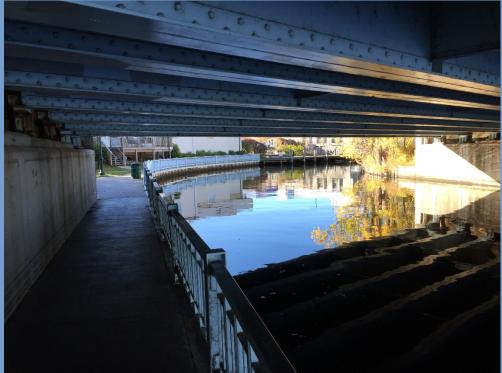

US-31 over Boardman River Bridge Rehabilitation

- Existing 4-lane Section
- ADT 42,000
- Bridge CPM
- \$1.5 M Total Project Cost
- Spring 2017
- Two way traffic one side
- City Pedestrian Railing

## US-31 over Boardman River