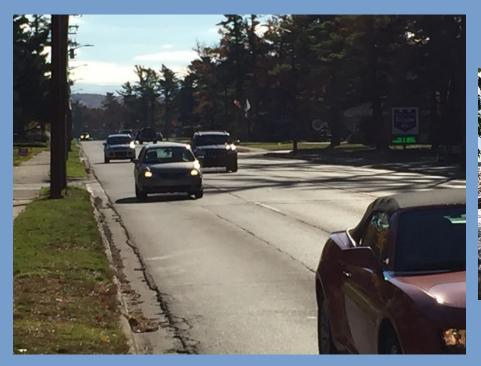

US-31 over Boardman River Bridge Rehabilitation

- Existing 4-lane Section
- ADT 42,000
- Bridge CPM
- \$1.5 M Total Project Cost
- Spring 2017
- Two way traffic one side
- City Pedestrian Railing

## US-31 over Boardman River