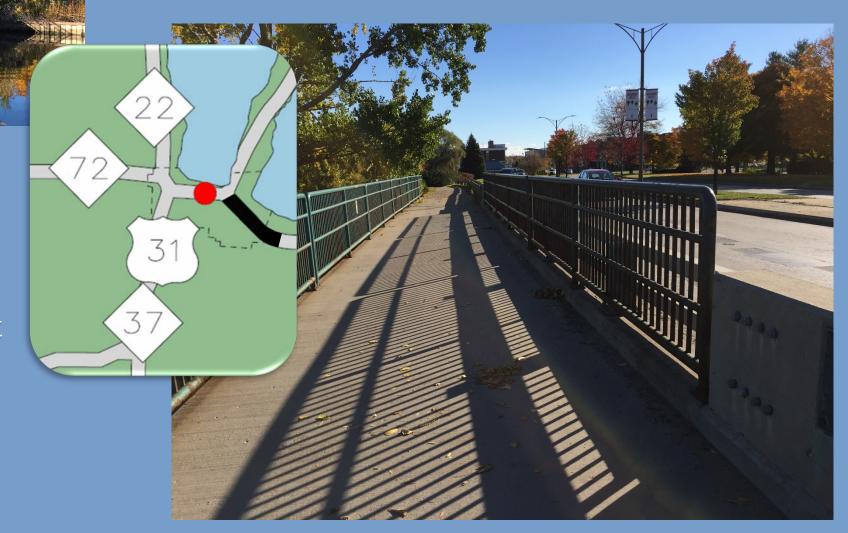

US-31 over Boardman River Bridge Rehabilitation

- Existing 4-lane Section
- ADT 42,000
- Bridge CPM
- \$1.5 M Total Project Cost
- Spring 2017
- Two way traffic one side
- City Pedestrian Railing

## US-31 over Boardman River