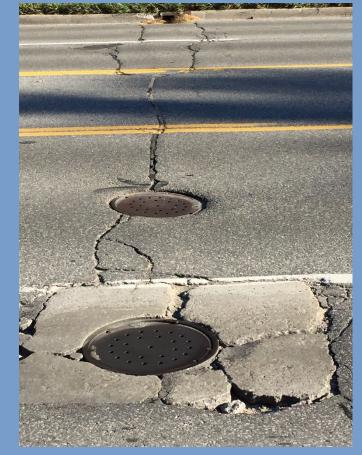

US-31 over Boardman River Bridge Rehabilitation

- Existing 4-lane Section
- ADT 42,000
- Bridge CPM
- \$1.5 M Total Project Cost
- Spring 2017
- Two way traffic one side
- City Pedestrian Railing

## US-31 over Boardman River