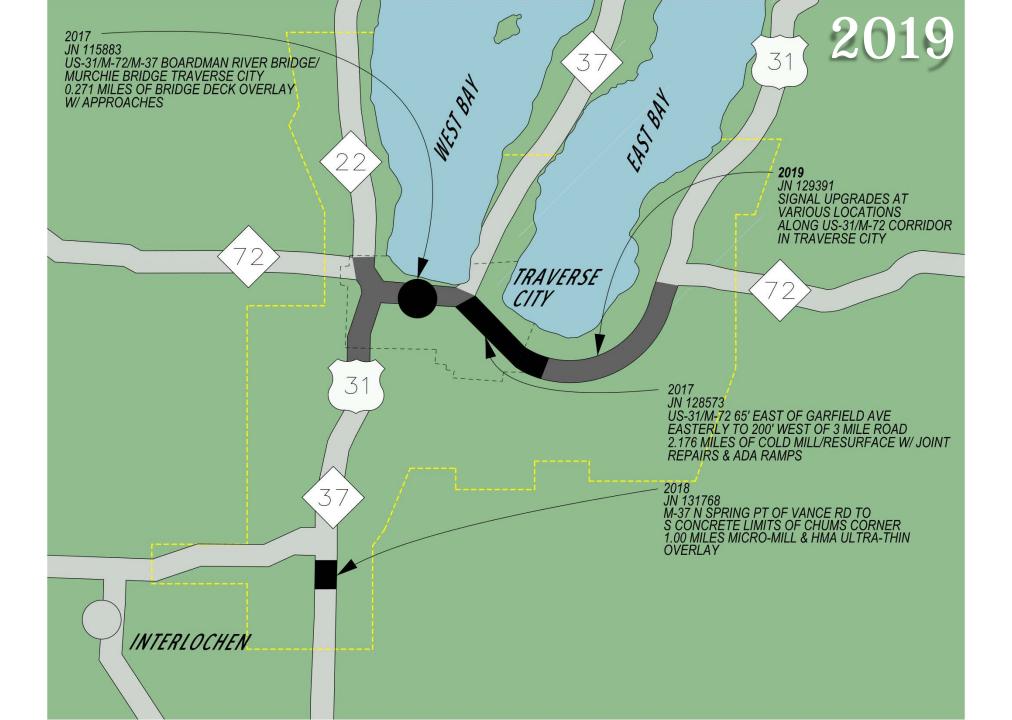

US-31 over Boardman River Bridge Rehabilitation

- Existing 4-lane Section
- ADT 42,000
- Bridge CPM
- \$1.5 M Total Project Cost
- Spring 2017
- Two way traffic one side
- City Pedestrian Railing

## US-31 over Boardman River

## US-31 Garfield to 3 Mile Project

- Existing 5-lane Section
- ADT 35,000
- CPM Funding
- \$1.7 M Total Project Cost
- Fall 2017
- Lane Closures with two way traffic at all times
- Eastbay Township Sidewalk

## US-31 Garfield to 3 Mile

## 2017 Grand Traverse Area Construction Schedule

| Contract ID  | Description                                                             | February |  | , | March |  | April |  | May |  |  | June |  |  | July |  |  | August |  |  | September |  |  | October |  |  | November |  |  | December |  |  |
|--------------|-------------------------------------------------------------------------|----------|--|---|-------|--|-------|--|-----|--|--|------|--|--|------|--|--|--------|--|--|-----------|--|--|---------|--|--|----------|--|--|----------|--|--|
| 28013-115883 | US-31 Bridge in Traverse City over<br>the Boardman River – Deep Overlay |          |  |   |       |  |       |  |     |  |  |      |  |  |      |  |  |        |  |  |           |  |  |         |  |  |          |  |  |          |  |  |
| 28013-128573 | US-31 Garfield Rd to 3 Mile in<br>Traverse City – Mill and Resurface    |          |  |   |       |  |       |  |     |  |  |      |  |  |      |  |  |        |  |  |           |  |  |         |  |  |          |  |  |          |  |  |