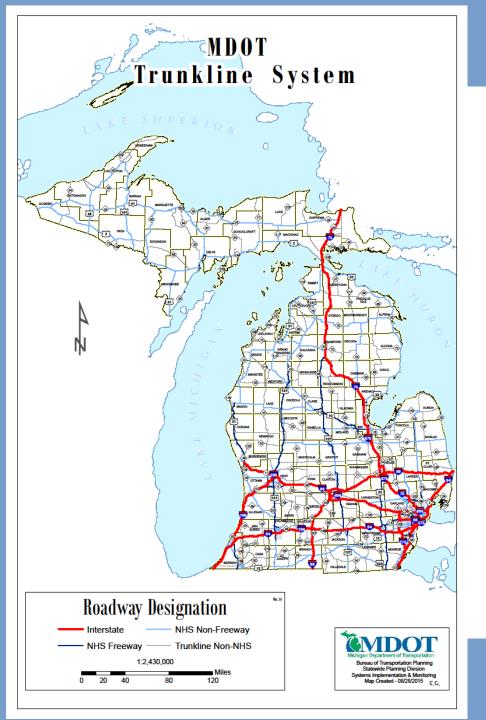

PAVED (TWO OR MORE LANES) AND MULTI-LANE DIVIDED

EATON

COUNTY LINE AND NAME

AREA OF CONSTRUCTION

CONSTRUCTION PROJECT

INTERSTATE ROUTE

INTERSTATE BUSINESS (LOOP OR SPUR)

(127) U.S. ROUTE OR B.R. (B.R. - BUSINESS ROUTE)

STATE ROUTE OR B.R. (B.R. - BUSINESS ROUTE)

ROAD PROJECT (HIGH IMPACT)

ROAD PROJECT (LOW IMPACT)