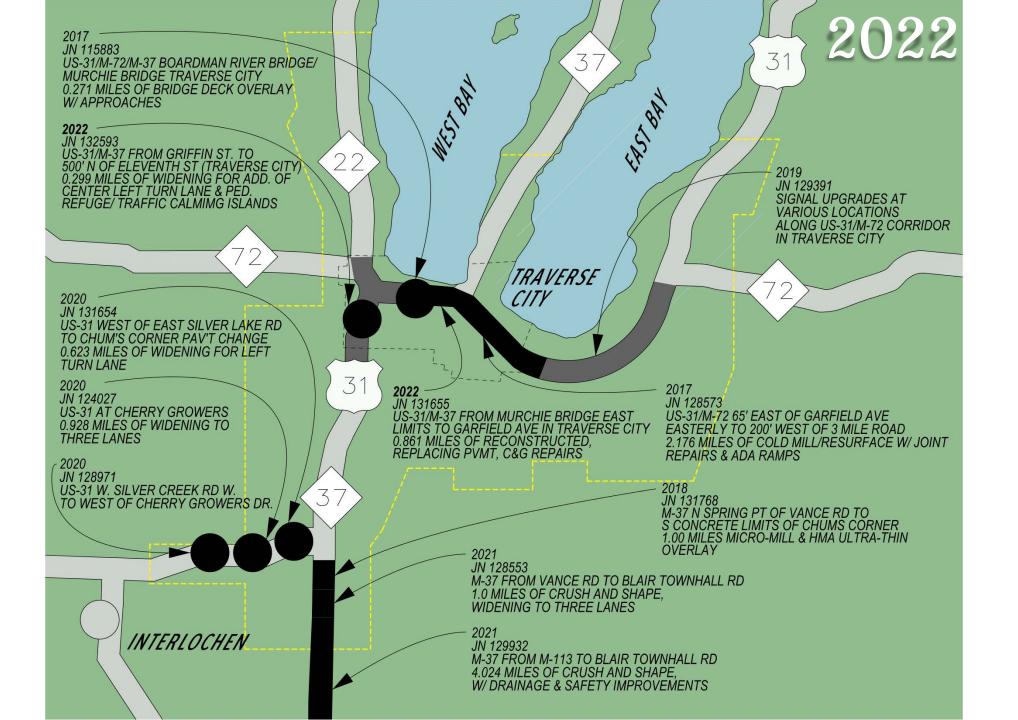

## 2017 Grand Traverse Area Construction Schedule

| Contract ID  | Description                                                             | February |  | , | March |  | April |  | May |  |  | June |  |  | July |  |  | August |  |  | September |  |  | October |  |  | November |  |  | December |  |  |
|--------------|-------------------------------------------------------------------------|----------|--|---|-------|--|-------|--|-----|--|--|------|--|--|------|--|--|--------|--|--|-----------|--|--|---------|--|--|----------|--|--|----------|--|--|
| 28013-115883 | US-31 Bridge in Traverse City over<br>the Boardman River – Deep Overlay |          |  |   |       |  |       |  |     |  |  |      |  |  |      |  |  |        |  |  |           |  |  |         |  |  |          |  |  |          |  |  |
| 28013-128573 | US-31 Garfield Rd to 3 Mile in<br>Traverse City – Mill and Resurface    |          |  |   |       |  |       |  |     |  |  |      |  |  |      |  |  |        |  |  |           |  |  |         |  |  |          |  |  |          |  |  |