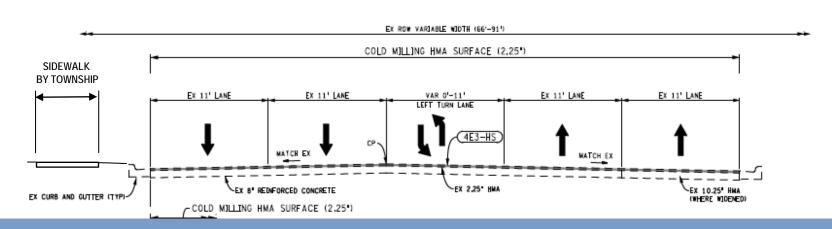

## US-31 Garfield to 3 Mile Project

- Existing 5-lane Section
- ADT 35,000
- CPM Funding
- \$1.7 M Total Project Cost
- Fall 2017
- Lane Closures with two way traffic at all times
- Eastbay Township Sidewalk

## US-31 Garfield to 3 Mile