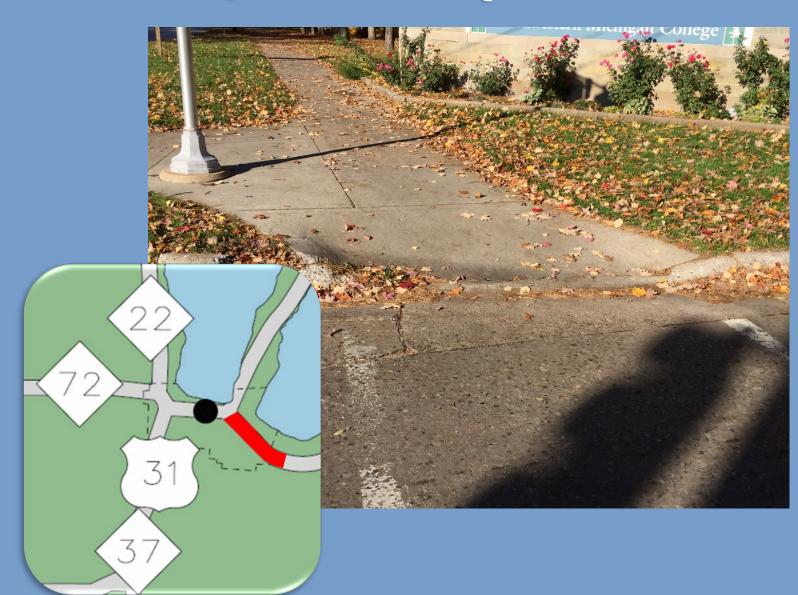

## US-31 Garfield to 3 Mile Project

- Existing 5-lane Section
- ADT 35,000
- CPM Funding
- \$1.7 M Total Project Cost
- Fall 2017
- Lane Closures with two way traffic at all times
- Eastbay Township Sidewalk

## US-31 Garfield to 3 Mile