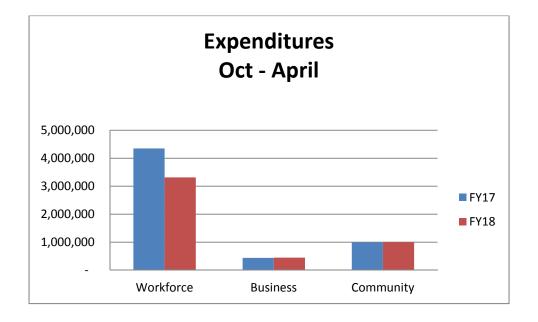

|           | FY17      | FY18      | % change |
|-----------|-----------|-----------|----------|
| Workforce | 4,351,674 | 3,314,940 | -24%     |
| Business  | 439,235   | 448,428   | 2%       |
| Community | 991,585   | 1,001,383 | 1%       |
| Total     | 5,782,494 | 4,764,751 | -18%     |