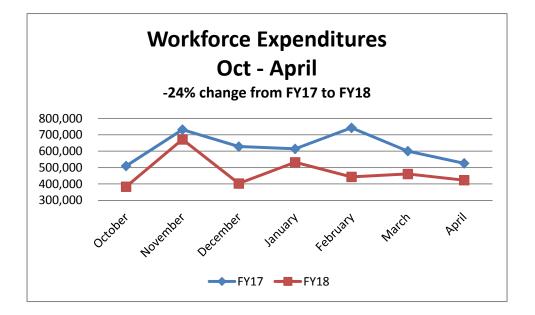

|           | FY17      | FY18      | % change |
|-----------|-----------|-----------|----------|
| Workforce | 4,351,674 | 3,314,940 | -24%     |
| Business  | 439,235   | 448,428   | 2%       |
| Community | 991,585   | 1,001,383 | 1%       |
| Total     | 5,782,494 | 4,764,751 | -18%     |